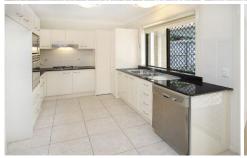

Natural light floods the immaculate interior, and private green outlooks are captured throughout. Spacious accommodation begins with the plush carpeted, open plan living and dining area. The contemporary gas kitchen boasts black granite bench tops and Smeg stainless steel appliances.