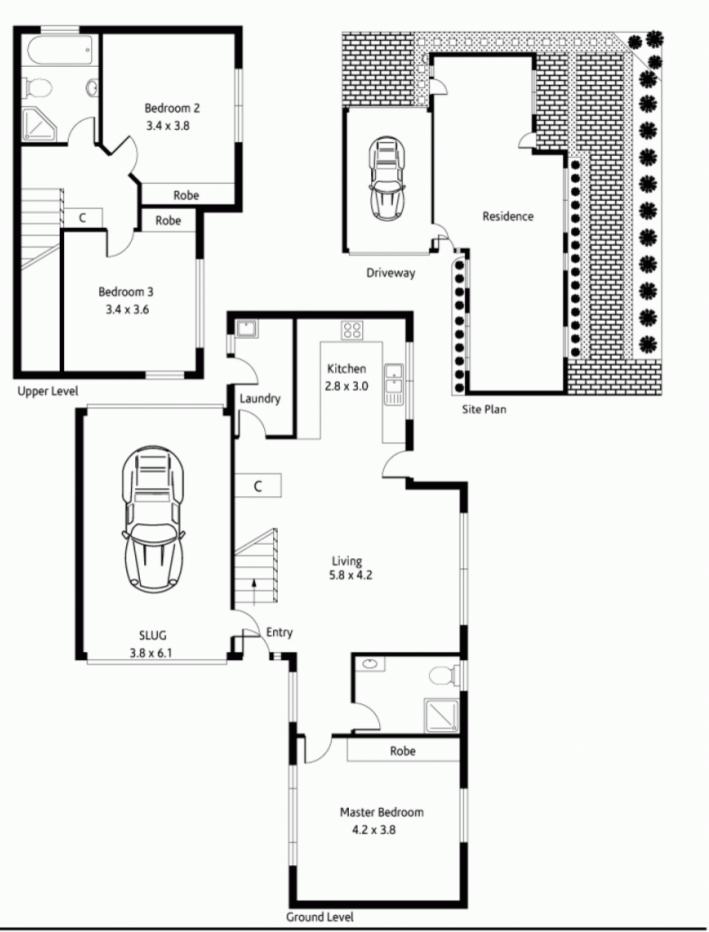

## 5/20-22 Palmerston Road WAITARA NSW

Luxury 3 bedroom townhouse finished with stylish modern appointments provides two levels of low maintenance over 55s living at its Waitara best. Enviably set at the peaceful rear of a boutique residential enclave with attractively landscaped grounds, the dwelling is freestanding on one side, and bears the ambience of a private house.

Natural light floods the immaculate interior, and private green outlooks are captured throughout. Spacious accommodation begins with the plush carpeted, open plan living and dining area. The contemporary gas kitchen boasts black granite bench tops and Smeg stainless steel appliances.

Spacious bedrooms are fitted with built-in wardrobes. The

For full version visit the website