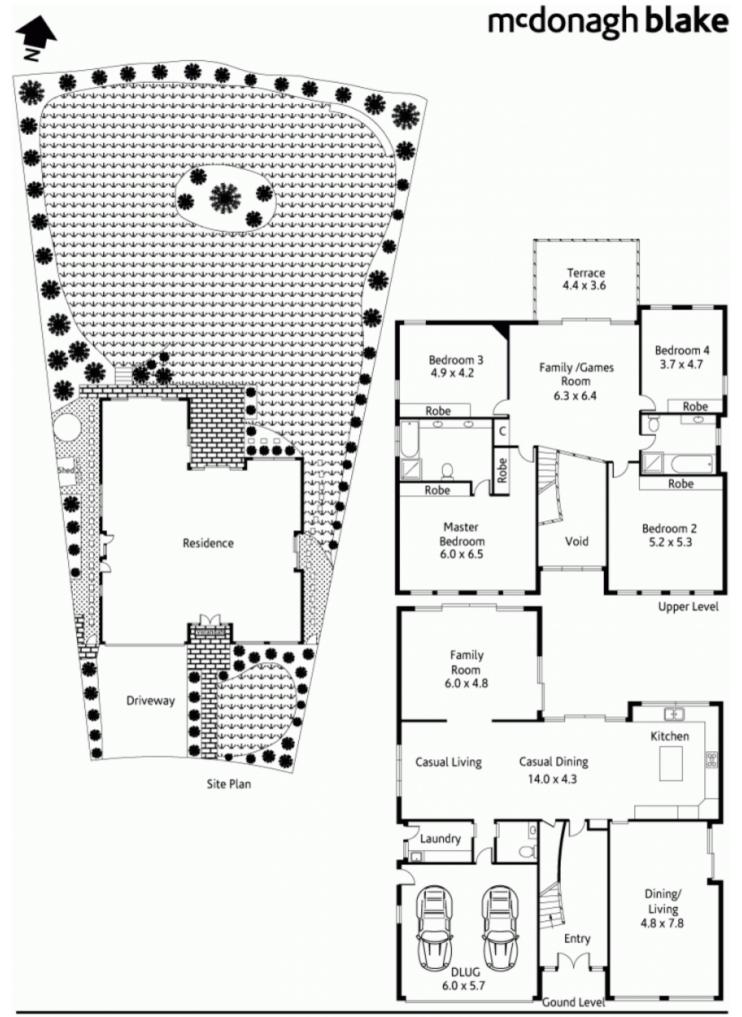

## **18 Summerhill Way BEROWRA NSW**

Near new 4 bedroom home geared for deluxe large-scale family living poised within a sought after residential enclave "Illoura Estate" - complete with resort style clubhouse facilities, set moments to Berowra amenities. The dwelling enjoys a sunny north aspect to the rear on approx 1117sqm, backing directly onto Berowra Valley Regional Park as a breathtaking natural backdrop.

Generous proportions across a functional open plan layout finished with premium appointments shape a statement in contemporary style over two levels. A choice of large living areas provides plenty of room for every member of the family to find private retreat. State of the art finishes grace the gourmet gas kitchen. They include CaesarStone benches and splashback, and stainless steel Miele