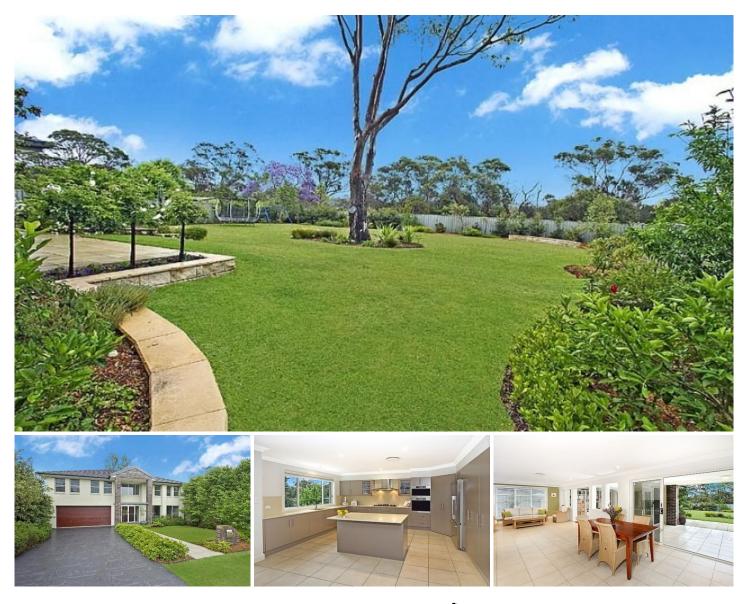

## **18 Summerhill Way BEROWRA NSW**

Near new 4 bedroom home geared for deluxe large-scale family living poised within a sought after residential enclave "Illoura Estate" - complete with resort style clubhouse facilities, set moments to Berowra amenities. The dwelling enjoys a sunny north aspect to the rear on approx 1117sqm, backing directly onto Berowra Valley Regional Park as a breathtaking natural backdrop.

Generous proportions across a functional open plan layout finished with premium appointments shape a statement in contemporary style over two levels. A choice of large living areas provides plenty of room for every member of the family to find private retreat. State of the art finishes grace the gourmet gas kitchen. They include CaesarStone benches and splashback, and stainless steel Miele