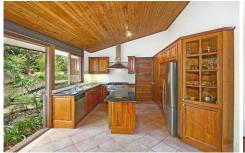

A fresh coat of interior paint and subtle enhancements present the home in excellent condition. High ceilings married with warm timber features provide a welcoming tone, and multiple glass sliders provide a breezy cross flow with access to a choice of outdoor entertaining areas.