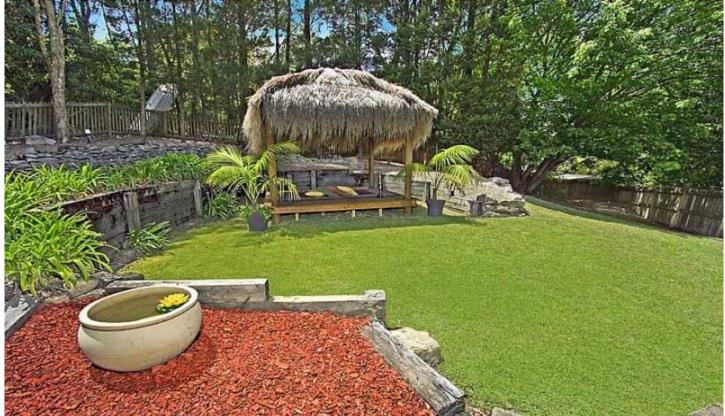

## 7/31 Clovelly Road HORNSBY NSW

This double brick home on approx 954sqm has been geared as a fabulous family friendly property, poised to showcase elevated valley views from its private off street setting - strolling distance to the centre of Hornsby. Tranquil grounds surround the dwelling with greenery.

A fresh coat of interior paint and subtle enhancements present the home in excellent condition. High ceilings married with warm timber features provide a welcoming tone, and multiple glass sliders provide a breezy cross flow with access to a choice of outdoor entertaining areas.