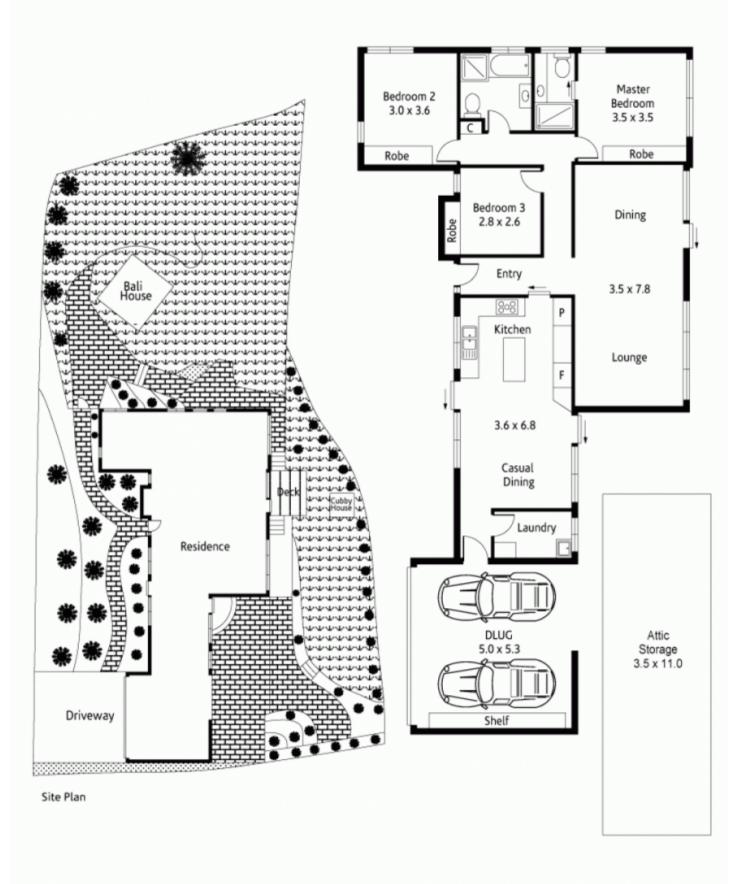

## 7/31 Clovelly Road HORNSBY NSW

This double brick home on approx 954sqm has been geared as a fabulous family friendly property, poised to showcase elevated valley views from its private off street setting - strolling distance to the centre of Hornsby. Tranquil grounds surround the dwelling with greenery.

A fresh coat of interior paint and subtle enhancements present the home in excellent condition. High ceilings married with warm timber features provide a welcoming tone, and multiple glass sliders provide a breezy cross flow with access to a choice of outdoor entertaining areas.

Floating timber floors make a stylish statement across spacious accommodation, including the open plan living and dining area, extending to the renovated alfresco deck.

For full version visit the website