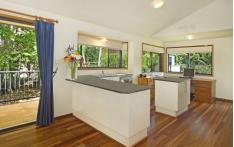

Soaring cathedral ceilings with exposed beams and large high set windows over spotted gum floors introduce expansive air conditioned living, and set the vibrant, breezy tone for the rest of the home. A choice of deck settings fully embraces the indoor outdoor lifestyle, and the gas bbq setup invites frequent alfresco entertaining. Large windows surround the home with an idyllic natural scene and imbue 4 🕮 2 🟪 2 🚘