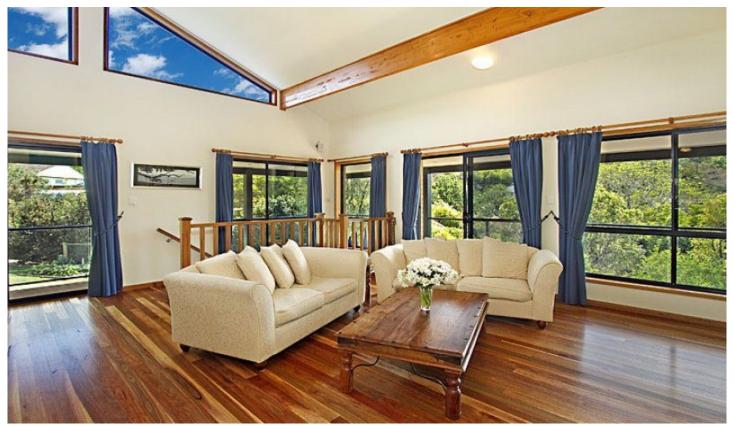

Soaring cathedral ceilings with exposed beams and large high set windows over spotted gum floors introduce expansive air conditioned living, and set the vibrant, breezy tone for the rest of the home. A choice of deck settings fully embraces the indoor outdoor lifestyle, and the gas bbq setup invites frequent alfresco entertaining. Large windows surround the home with an idyllic natural scene and imbue 4 🕮 2 🟪 2 🚘