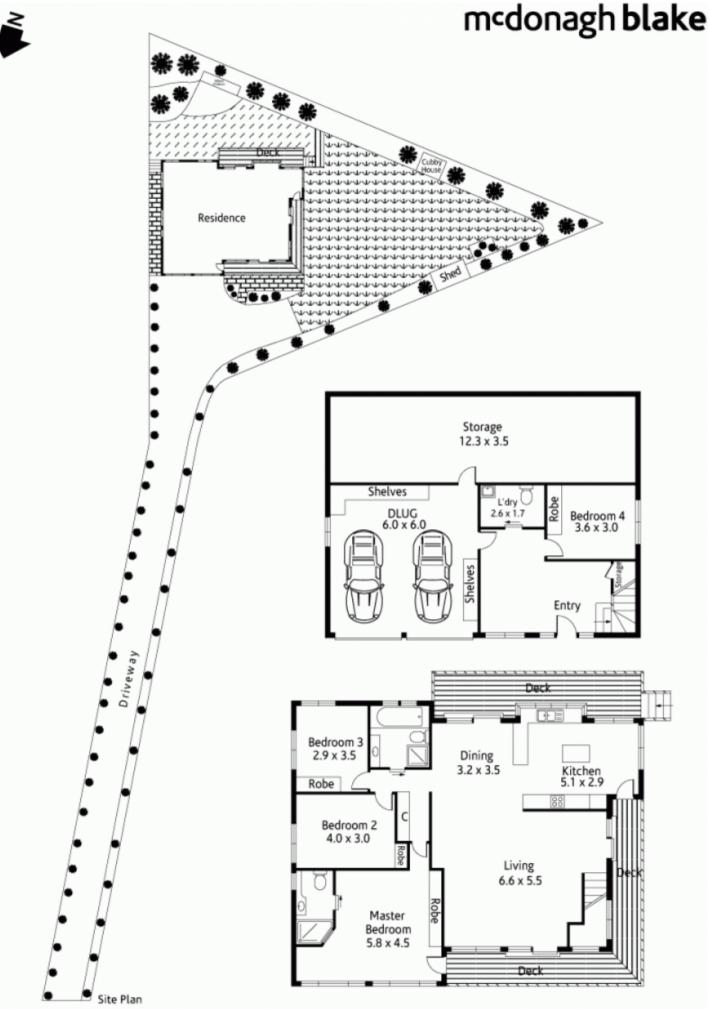

## 4 Landra Avenue MOUNT COLAH NSW

Spacious six years young residence, geared as the ultimate family package, appears in 'as new' condition over two stylishly appointed levels. Tucked away in a private off street setting on approx 1037sqm, and positioned to capture tranquil treetops views to Berowra Valley, this appealing lifestyle home enjoys stone's throw proximity to amenities.

Soaring cathedral ceilings with exposed beams and large high set windows over spotted gum floors introduce expansive air conditioned living, and set the vibrant, breezy tone for the rest of the home. A choice of deck settings fully embraces the indoor outdoor lifestyle, and the gas bbq setup invites frequent alfresco entertaining. Large windows surround the home with an idyllic natural scene and imbue 4 🕮 2 🟪 2 🚘

Type : House Price : \$ 750,000 Land Size : 1037 sqm

View: https://www.mcdonaghrealestate.com.au/sal

e/nsw/north-shore-upper/mount-colah/resid

ential/house/7473648

For full version visit the website