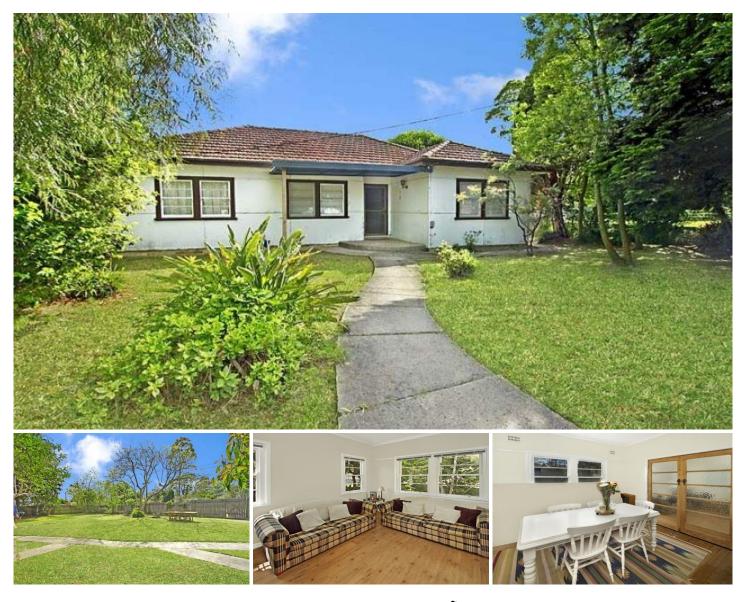

## 19 Berowra Road MOUNT COLAH NSW

This rare, substantial residential parcel, presently occupied by a three bedroom character home, offers a fabulous investment or redevelopment proposition - a short stroll to Mt Colah conveniences. The level, construction friendly near 1000sqm block faces ideal north, boasts DA approved extension plans, and provides sky's the limit development scope.

The dwelling presently includes three well-sized bedrooms with built-in wardrobes, a spacious kitchen, and separate living and dining areas divided by French doors. Lofty ceilings, picture rails and original timber floors comprise just some of many character attributes with potential to really shine. Simply update existing bones, or implement the approved plans and transform the home into a fabulous