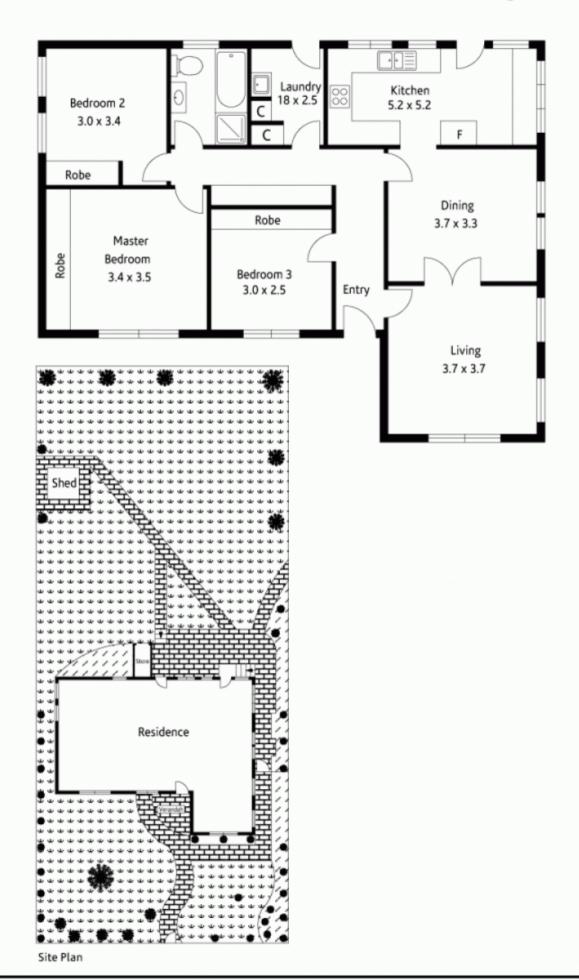

## 19 Berowra Road MOUNT COLAH NSW

This rare, substantial residential parcel, presently occupied by a three bedroom character home, offers a fabulous investment or redevelopment proposition - a short stroll to Mt Colah conveniences. The level, construction friendly near 1000sqm block faces ideal north, boasts DA approved extension plans, and provides sky's the limit development scope.

The dwelling presently includes three well-sized bedrooms with built-in wardrobes, a spacious kitchen, and separate living and dining areas divided by French doors. Lofty ceilings, picture rails and original timber floors comprise just some of many character attributes with potential to really shine. Simply update existing bones, or implement the approved plans and transform the home into a fabulous

## For full version visit the website

3 🎮 1 🚔

- Type : House
- Land Size : 963 sqm
- View
- : https://www.mcdonaghrealestate.com.au/sal e/nsw/north-shore-upper/mount-colah/resid ential/house/7473647

https://www.mcdonaghrealestate.com.au