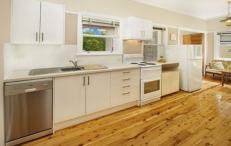

The welcoming sun washed interior featuring 10ft ceilings, original Cyprus pine floors, instantly feels like home. Carpeted living and casual dining has reverse cycle air conditioning and the separate formal dining room includes a ceiling fan for superior climate comfort. Natural sky light illuminates the newly renovated kitchen, with tiled splashback, stainless steel Omega dishwasher and above stove range hood. Bedrooms are equally spacious with