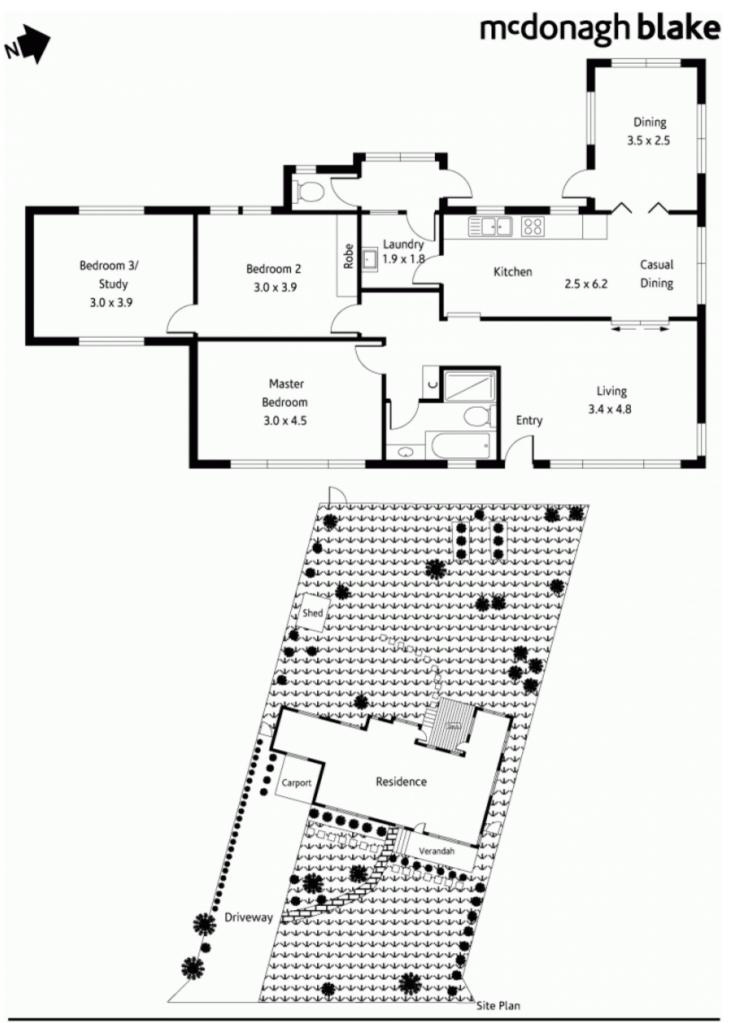

The welcoming sun washed interior featuring 10ft ceilings, original Cyprus pine floors, instantly feels like home. Carpeted living and casual dining has reverse cycle air conditioning and the separate formal dining room includes a ceiling fan for superior climate comfort. Natural sky light illuminates the newly renovated kitchen, with tiled splashback, stainless steel Omega dishwasher and above stove range hood. Bedrooms are equally spacious with