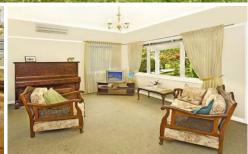

The welcoming sun washed interior featuring 10ft ceilings, original Cyprus pine floors, instantly feels like home. Carpeted living and casual dining has reverse cycle air conditioning and the separate formal dining room includes a ceiling fan for superior climate comfort. Natural sky light illuminates the newly renovated kitchen, with tiled splashback, stainless steel Omega dishwasher and above stove range hood. Bedrooms are equally spacious with