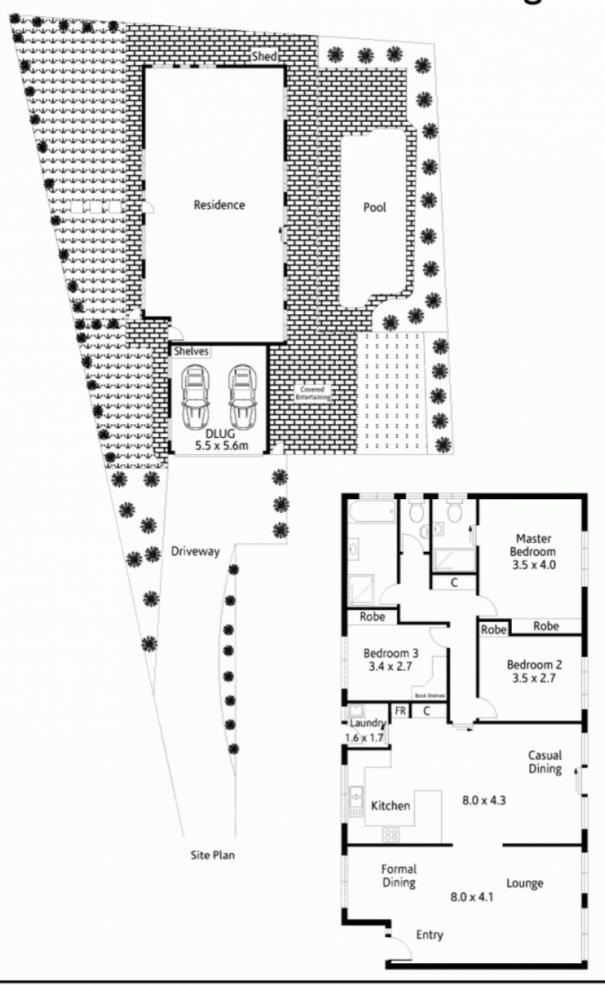

## 1A Bouvardia Street ASQUITH NSW

Tucked away in a hushed off street position, this attractively styled residence features stunning tropical garden grounds across approx 650sqm. A private home oasis geared for an easy care lifestyle - mere footsteps to every amenity.

Generosity of space and flawless presentation define the welcoming interior, where formal and relaxed living and dining areas provide plenty of room to sprawl. The spacious gas kitchen features stylish contemporary appointments, including a stainless steel Smeg oven, cooktop, and Bosch dishwasher.

Plush carpeted formal living is equipped with reverse cycle air conditioning, and the tiled family area seamlessly

For full version visit the website