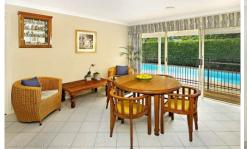

Generosity of space and flawless presentation define the welcoming interior, where formal and relaxed living and dining areas provide plenty of room to sprawl. The spacious gas kitchen features stylish contemporary appointments, including a stainless steel Smeg oven, cooktop, and Bosch dishwasher.

Plush carpeted formal living is equipped with reverse cycle air conditioning, and the tiled family area seamlessly

For full version visit the website