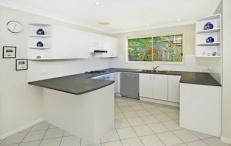

Generosity of space and flawless presentation define the welcoming interior, where formal and relaxed living and dining areas provide plenty of room to sprawl. The spacious gas kitchen features stylish contemporary appointments, including a stainless steel Smeg oven, cooktop, and Bosch dishwasher.