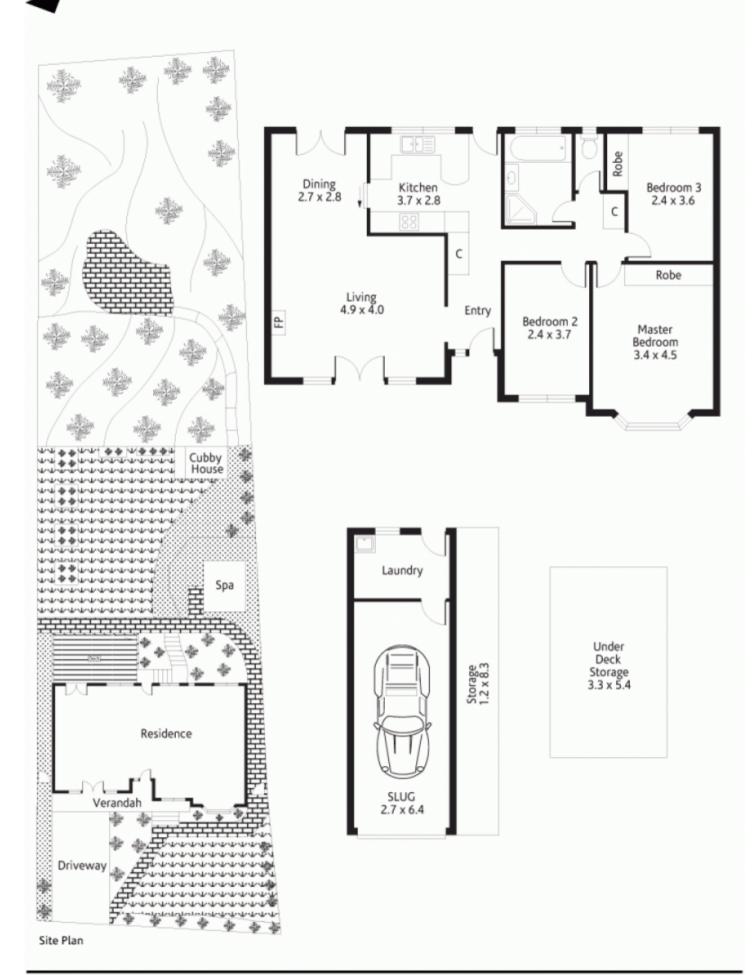

## For full version visit the website

| C | - | ١. |  | ۴. | Υ. |
|---|---|----|--|----|----|
|   |   |    |  |    |    |

| Туре | : House |
|------|---------|
|------|---------|

Land Size : 998 sqm View