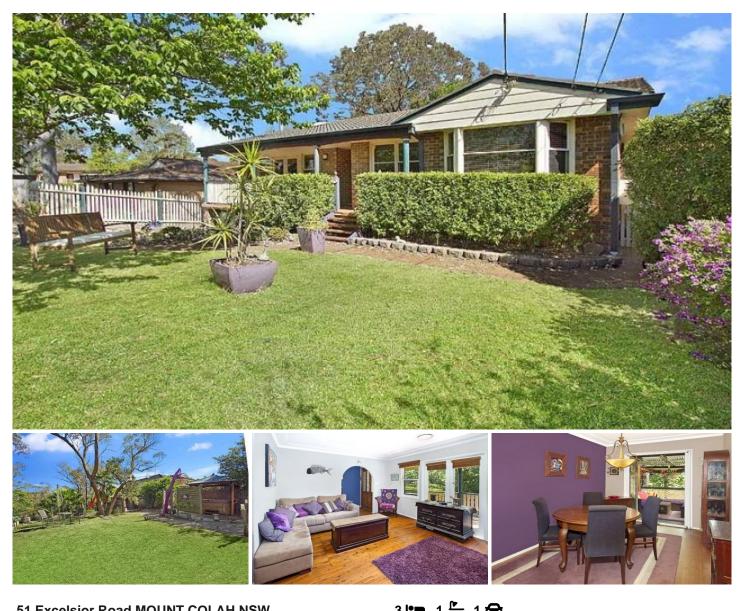

## **51 Excelsior Road MOUNT COLAH NSW**

This revamped character home set amid lovingly landscaped grounds of almost 1000sqm has been geared as a private home sanctuary, with low maintenance outdoor enjoyment for the whole family in mind.

A warm palette partnered with timber floorboards culminates in a welcoming interior ambience that instantly feels like home. Sash timber windows frame leafy green outlooks and emphasise the supreme sense of privacy throughout.

Fireplace living and dining seamlessly flow outside through dual French doors. The all-weather deck has been fitted with clear blinds to create an instant outdoor living area for year round enjoyment.