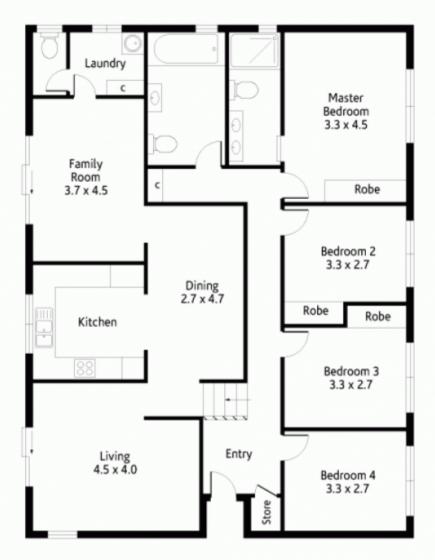

## 4 📮 2 🖺 2 🗬

Type: House

**View**: https://www.mcdonaghrealestate.com.au/sale/ns w/hawkesbury/berowra-heights/residential/house/

7473637