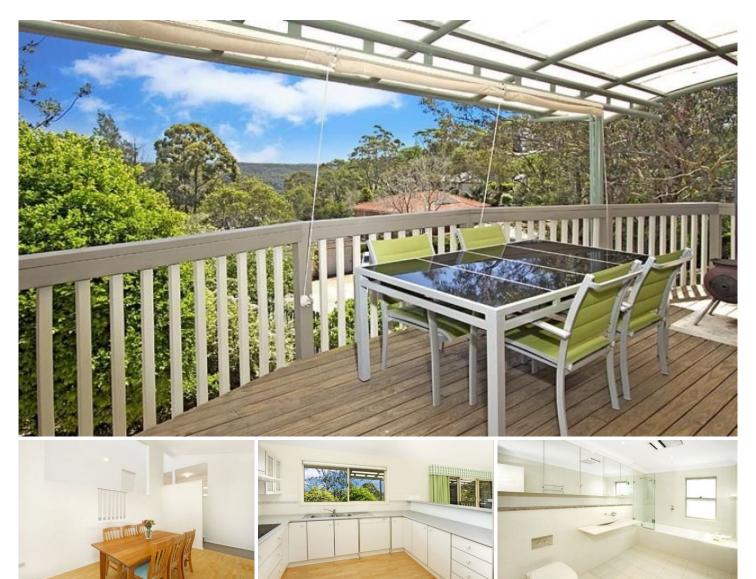

## 19 Kita Road BEROWRA HEIGHTS NSW

Privately poised in a breezy, elevated position showcasing stunning Berowra Valley horizon views, this stylishly renovated family home on almost 730sqm enjoys a surprisingly peaceful cul de sac setting - given its excellent proximity to local village amenities.

High set windows, soaring vaulted ceilings and crisp white walls culminate in a vibrant and airy interior ambience. Separate living, dining and family areas, awash with natural light, feature floating timber floors and are perfectly positioned to capitalise on the spectacular natural outlook. The large vibrant kitchen, wrapped with cupboard and bench space, has been geared as a functional delight for the home chef.