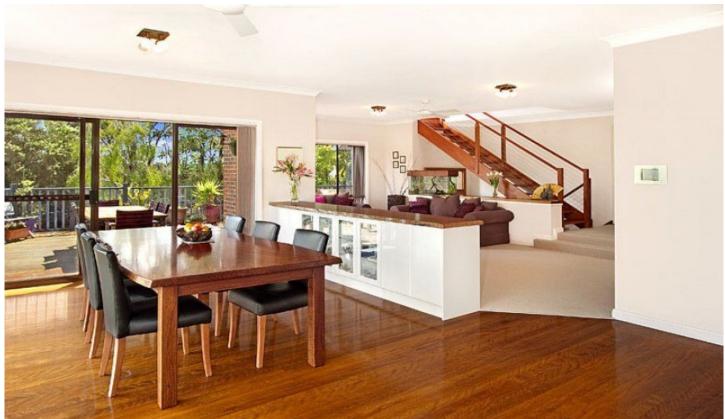

A breezy open plan layout with effortless interaction between indoors and out features hardwood brush box floors and premium modern appointments. Spacious living and dining areas are centred by a built-in red gum buffet as a savvy centrepiece. Seamless flow to the hardwood deck with foldaway awning caters perfectly to the avid entertainer. Functionality guided the redesign of the