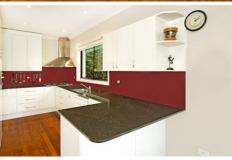

A breezy open plan layout with effortless interaction between indoors and out features hardwood brush box floors and premium modern appointments. Spacious living and dining areas are centred by a built-in red gum buffet as a savvy centrepiece. Seamless flow to the hardwood deck with foldaway awning caters perfectly to the avid entertainer. Functionality guided the redesign of the