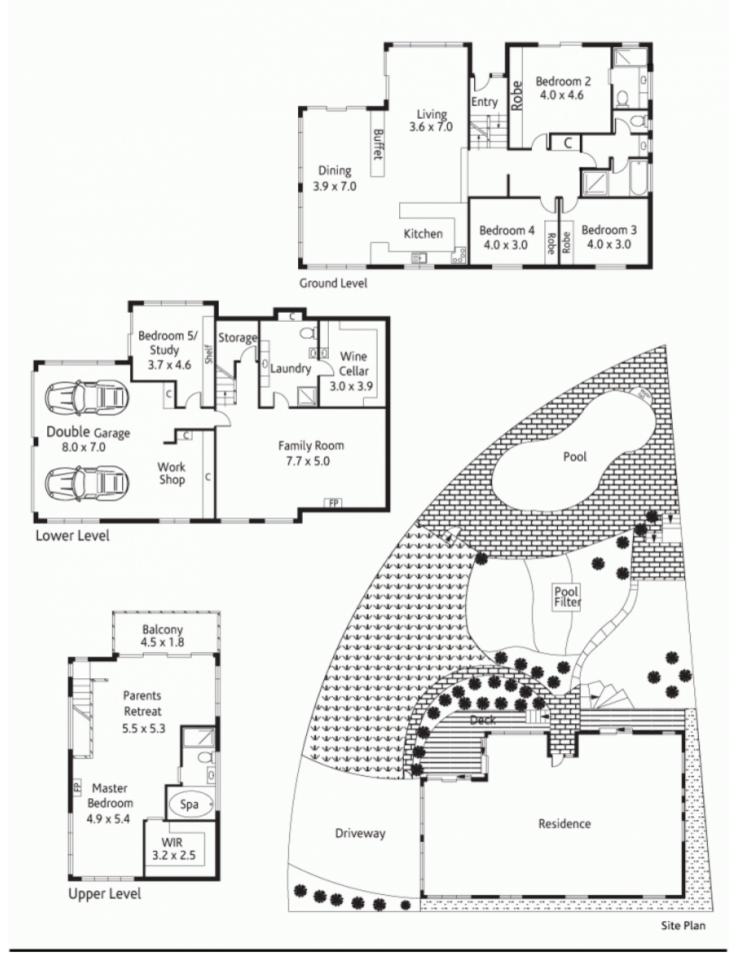

## 29 Grey Gum Road MOUNT COLAH NSW

An extensive renovation has meticulously geared this sunlit tri-level residence as the ultimate family home and an entertainer's paradise on almost 750sqm. Poised to showcase stunning bush reserve views from its peaceful cul de sac setting, this property caters to every discerning lifestyle requirement as a residential opportunity not to be missed.

A breezy open plan layout with effortless interaction between indoors and out features hardwood brush box floors and premium modern appointments. Spacious living and dining areas are centred by a built-in red gum buffet as a savvy centrepiece. Seamless flow to the hardwood deck with foldaway awning caters perfectly to the avid entertainer. Functionality guided the redesign of the