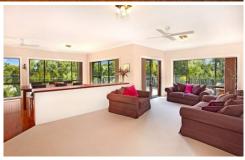

A breezy open plan layout with effortless interaction between indoors and out features hardwood brush box floors and premium modern appointments. Spacious living and dining areas are centred by a built-in red gum buffet as a savvy centrepiece. Seamless flow to the hardwood deck with foldaway awning caters perfectly to the avid entertainer. Functionality guided the redesign of the