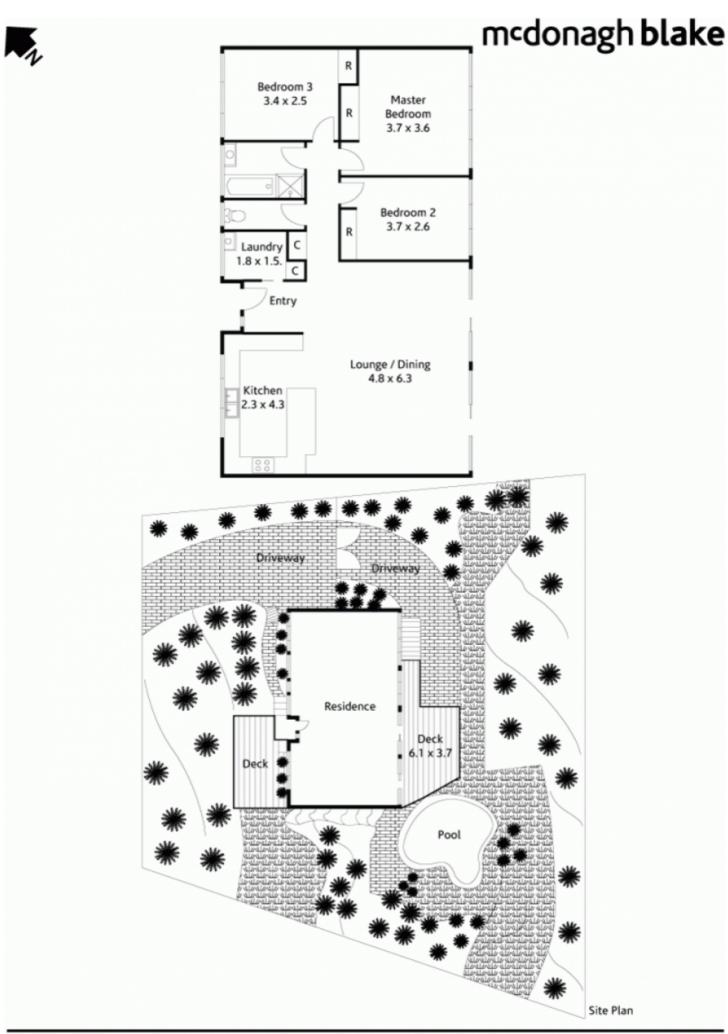

## 3 🛤 1 🚔 2 🚘

| Туре  | : House      |
|-------|--------------|
| Price | : \$ 650,000 |

Land Size : 909 sqm

View

: https://www.mcdonaghrealestate.com.au/sal e/nsw/north-shore-upper/hornsby-heights/re sidential/house/7473632