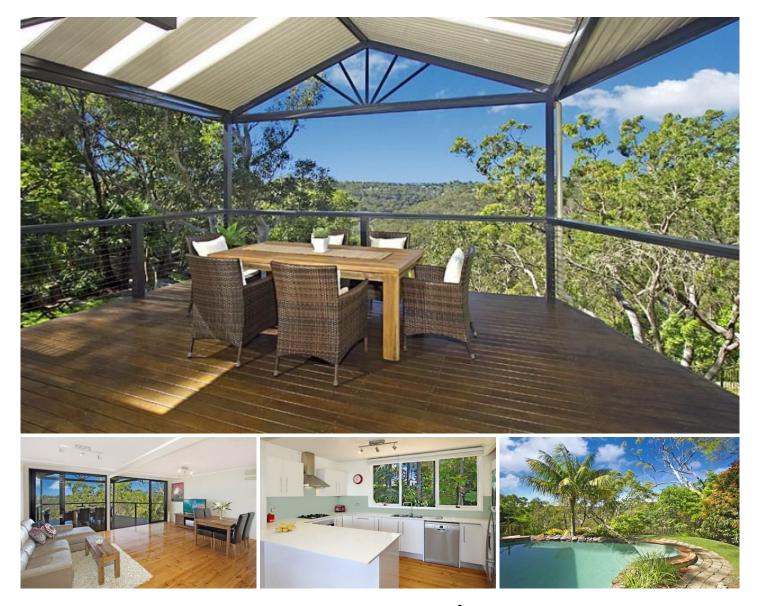

## **5 Leonora Close HORNSBY HEIGHTS NSW**

A stylish revamp has completely reinvented this character-filled home as an entertainer's haven, complete with resort-style pool - all set against a spectacular natural bushland valley backdrop. Placed in a serene cul de sac street, directly opposite a beautiful playground park, this refreshing home is ready for your enjoyment as it is, and provides potential to evolve.

Striking tropical gardens with soaring palms and a tranquil deck platform introduce the dwelling. Inside, light-filled open plan living and dining presents newly polished floorboards, exposed timber beams and a fresh neutral palette.

A wall of glass showcases the pristine bush valley views to

For full version visit the website

https://www.mcdonaghrealestate.com.au