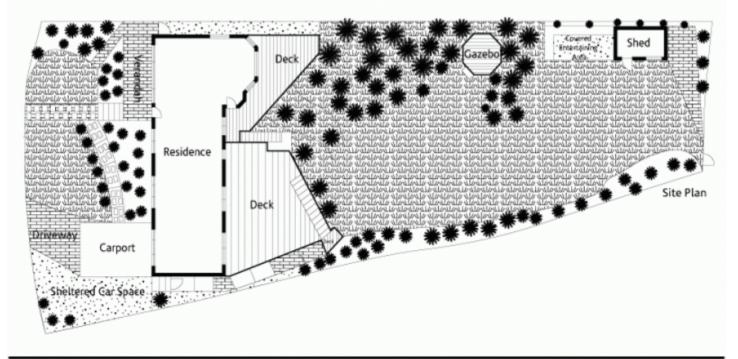

## 47 Meredith Avenue HORNSBY HEIGHTS NSW

Beautifully appointed and lovingly maintained bi-level family home, aptly named "Treetops", captures spectacular bush views and mesmerising sunsets from its prime elevated setting. Almost 900sqm enjoys an ideal north easterly aspect, backing onto untouched National Park as a tranquil nature lovers' retreat.

Ground Level

Lower Level

47 Meredith Avenue Hornsby Heights