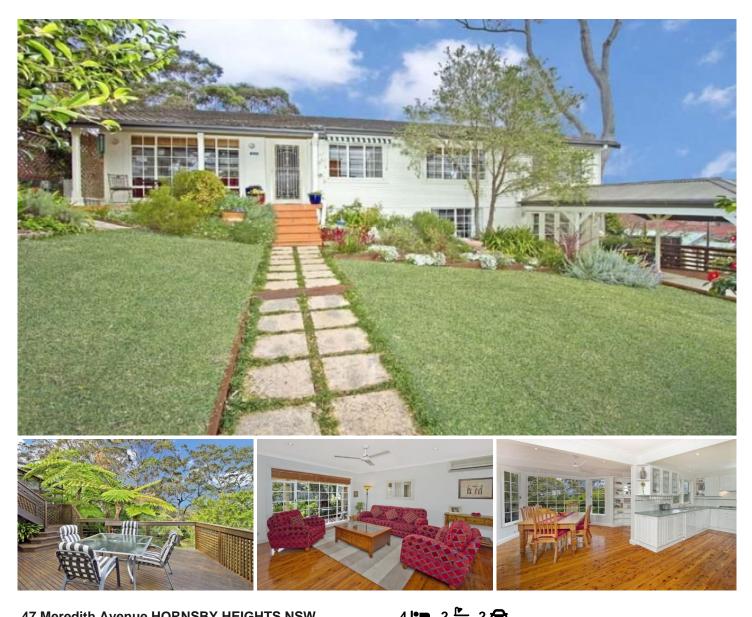

## 47 Meredith Avenue HORNSBY HEIGHTS NSW

Beautifully appointed and lovingly maintained bi-level family home, aptly named "Treetops", captures spectacular bush views and mesmerising sunsets from its prime elevated setting. Almost 900sqm enjoys an ideal north easterly aspect, backing onto untouched National Park as a tranquil nature lovers' retreat.

Polished timber floors grace the freshly painted, open plan interior. Large windows throughout flood both levels with natural sunlight, and wrap the home with lush leafy outlooks. Spacious living, dining and family areas provide plenty of room to spread out, and the gourmet gas kitchen has been equipped to accommodate the avid home chef.

Bedrooms are well proportioned, and include a study/ 4th