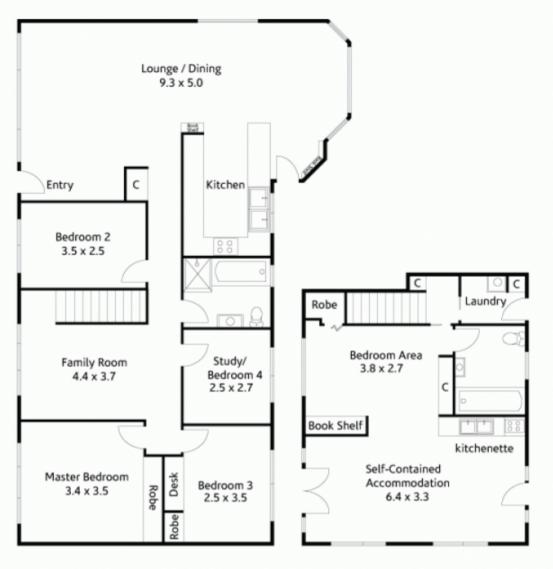

Bedrooms are well proportioned, and include a study/ 4th

Ground Level

Lower Level

47 Meredith Avenue Hornsby Heights