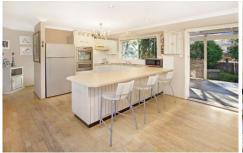

A chandelier illuminates the elegantly appointed gourmet kitchen setting, complete with a casual dining breakfast

For full version visit the website