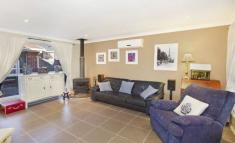

The warmly inviting interior introduces a bright and breezy ambience enhanced with a neutral colour scheme and appealing decor detail. Large windows provide lovely green outlooks and imbue plenty of natural light. Spacious open plan living and dining boasts a combustion wood fireplace and reverse cycle air conditioning for year round climate comfort.