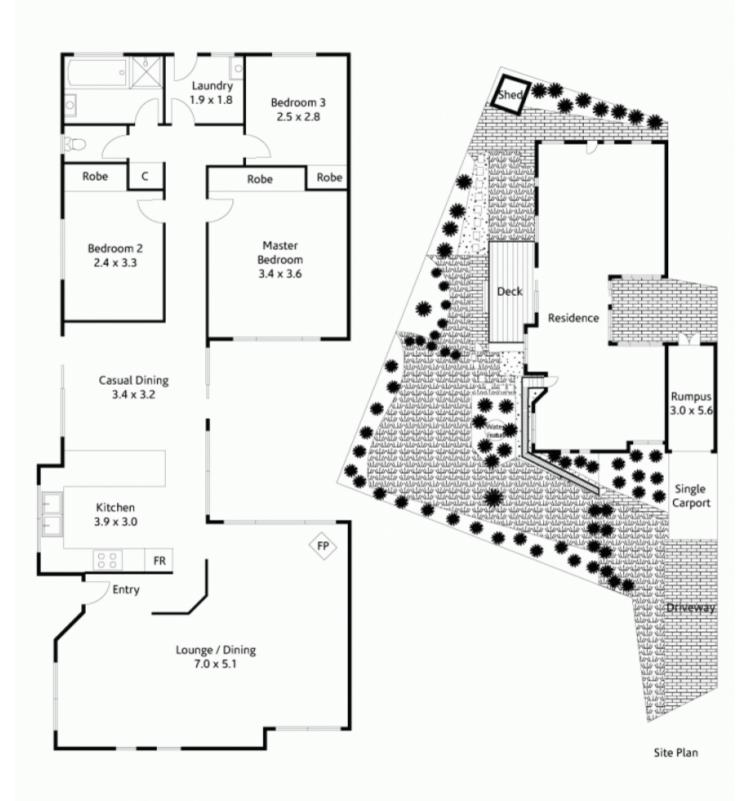

## 27 Gabrielle Close MOUNT COLAH NSW

Privately nestled next to a peaceful cul de sac enclave, this beautifully presented home has been geared to accommodate the avid entertainer with a choice of living and dining environments, both inside and out.

The warmly inviting interior introduces a bright and breezy ambience enhanced with a neutral colour scheme and appealing decor detail. Large windows provide lovely green outlooks and imbue plenty of natural light. Spacious open plan living and dining boasts a combustion wood fireplace and reverse cycle air conditioning for year round climate comfort.

A chandelier illuminates the elegantly appointed gourmet kitchen setting, complete with a casual dining breakfast

For full version visit the website