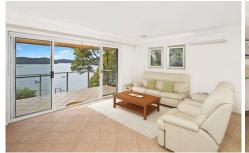

Bright and spacious throughout, the dwelling is positioned to face east, capturing uninterrupted views across the Hawkesbury River to surrounding National Parks.

The air conditioned centre level forms the welcoming heart of the home. It includes a vibrant open plan living area flowing through broad glass sliders to a large wraparound terrace - beautifully showcasing nature's backdrop. The generous and stylishly appointed gas kitchen is fitted with premium stainless steel appliances, including a Fisher and