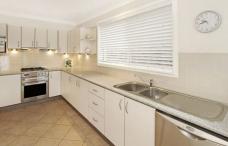

Bright and spacious throughout, the dwelling is positioned to face east, capturing uninterrupted views across the Hawkesbury River to surrounding National Parks.

The air conditioned centre level forms the welcoming heart of the home. It includes a vibrant open plan living area flowing through broad glass sliders to a large wraparound terrace - beautifully showcasing nature's backdrop. The generous and stylishly appointed gas kitchen is fitted with premium stainless steel appliances, including a Fisher and