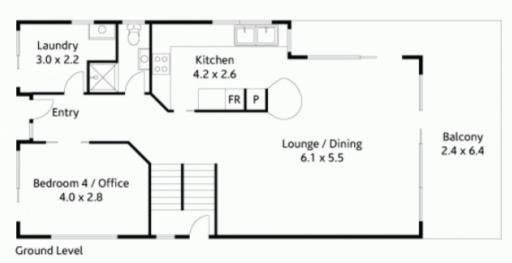

## 83 Point Road MOONEY MOONEY NSW

Peacefully positioned towards the end of a tranquil cul de sac, and graced with a magnificent natural outlook, this very well presented family home on approx 850sqm offers extensive accommodation over three levels.

Bright and spacious throughout, the dwelling is positioned to face east, capturing uninterrupted views across the Hawkesbury River to surrounding National Parks.

The air conditioned centre level forms the welcoming heart of the home. It includes a vibrant open plan living area flowing through broad glass sliders to a large wraparound terrace - beautifully showcasing nature's backdrop. The generous and stylishly appointed gas kitchen is fitted with premium stainless steel appliances, including a Fisher and