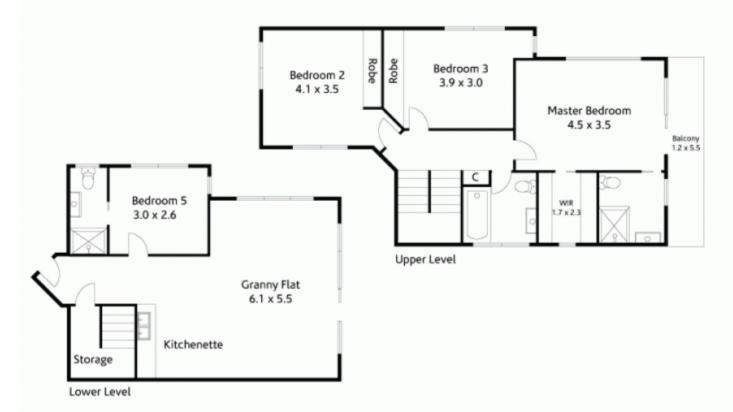

## 83 Point Road MOONEY MOONEY NSW

Peacefully positioned towards the end of a tranquil cul de sac, and graced with a magnificent natural outlook, this very well presented family home on approx 850sqm offers extensive accommodation over three levels.

Bright and spacious throughout, the dwelling is positioned to face east, capturing uninterrupted views across the Hawkesbury River to surrounding National Parks.

The air conditioned centre level forms the welcoming heart of the home. It includes a vibrant open plan living area flowing through broad glass sliders to a large wraparound terrace - beautifully showcasing nature's backdrop. The generous and stylishly appointed gas kitchen is fitted with premium stainless steel appliances, including a Fisher and