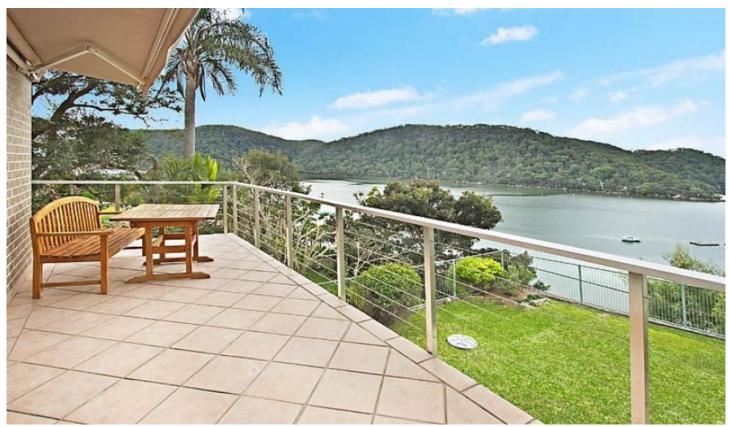

## 83 Point Road MOONEY MOONEY NSW

Peacefully positioned towards the end of a tranquil cul de sac, and graced with a magnificent natural outlook, this very well presented family home on approx 850sqm offers extensive accommodation over three levels.

Bright and spacious throughout, the dwelling is positioned to face east, capturing uninterrupted views across the Hawkesbury River to surrounding National Parks.

The air conditioned centre level forms the welcoming heart of the home. It includes a vibrant open plan living area flowing through broad glass sliders to a large wraparound terrace - beautifully showcasing nature's backdrop. The generous and stylishly appointed gas kitchen is fitted with premium stainless steel appliances, including a Fisher and