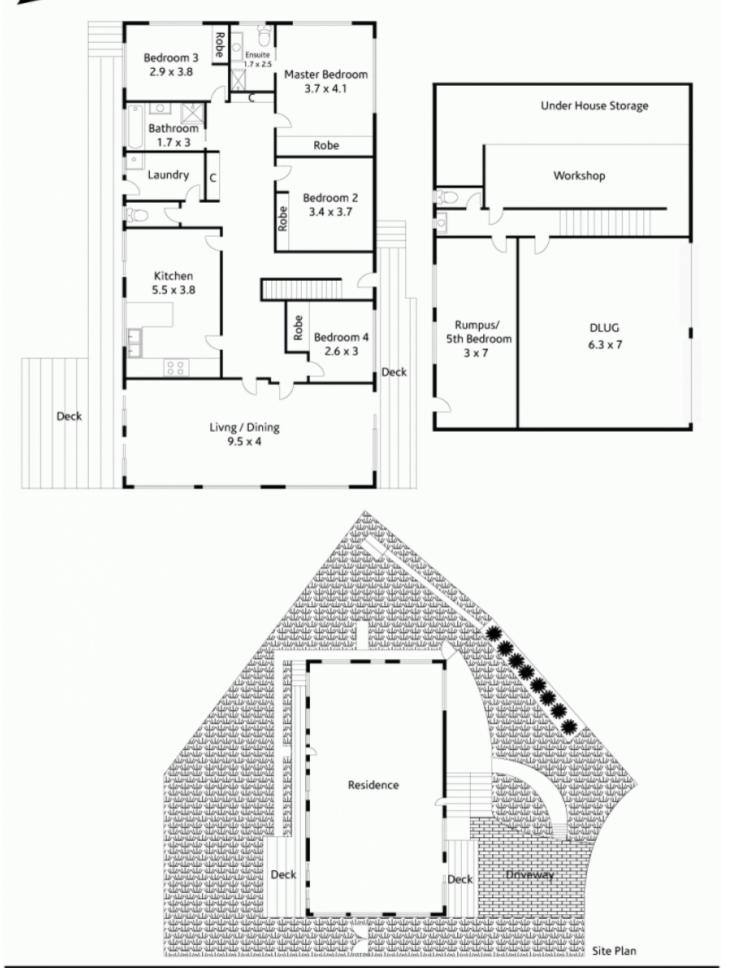

## **5 Stratford Close ASQUITH NSW**

This fully renovated family home has been given a fresh lease of life with a stylish modern flavour over two levels, on just over 750sqm. The tranquil cul de sac position backs onto Mills Park reserve and bushland, providing lush green views as far as the eye can see.

Virtually brand new everything presents the interior in flawless condition. The superb northerly aspect imbues the interior with plenty of light, and large windows beautifully frame the natural surrounds. Timber floors and carpet complement a crisp neutral colour scheme for a refreshing, breezy ambience.

The substantial open plan living and dining area seamlessly extends to two separate decks bordering the

For full version visit the website

## 4 2 2 2

Type: House

**View**: https://www.mcdonaghrealestate.com.au/sale/ns w/north-shore-upper/asquith/residential/house/74

73622