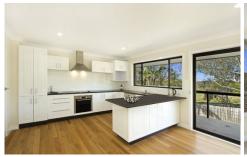

Virtually brand new everything presents the interior in flawless condition. The superb northerly aspect imbues the interior with plenty of light, and large windows beautifully frame the natural surrounds. Timber floors and carpet complement a crisp neutral colour scheme for a refreshing, breezy ambience.