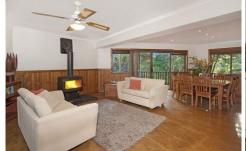

Sheltered decks wrap both levels with stunning natural outlooks and seamless indoor outdoor interaction, and timber features throughout provide a warm, welcoming ambience. The soaring entrance atrium and indoor garden establishes a striking introduction, and floods the area with natural illumination. Upstairs slumber comprises four bedrooms and a study. Three bedrooms flow outside to the