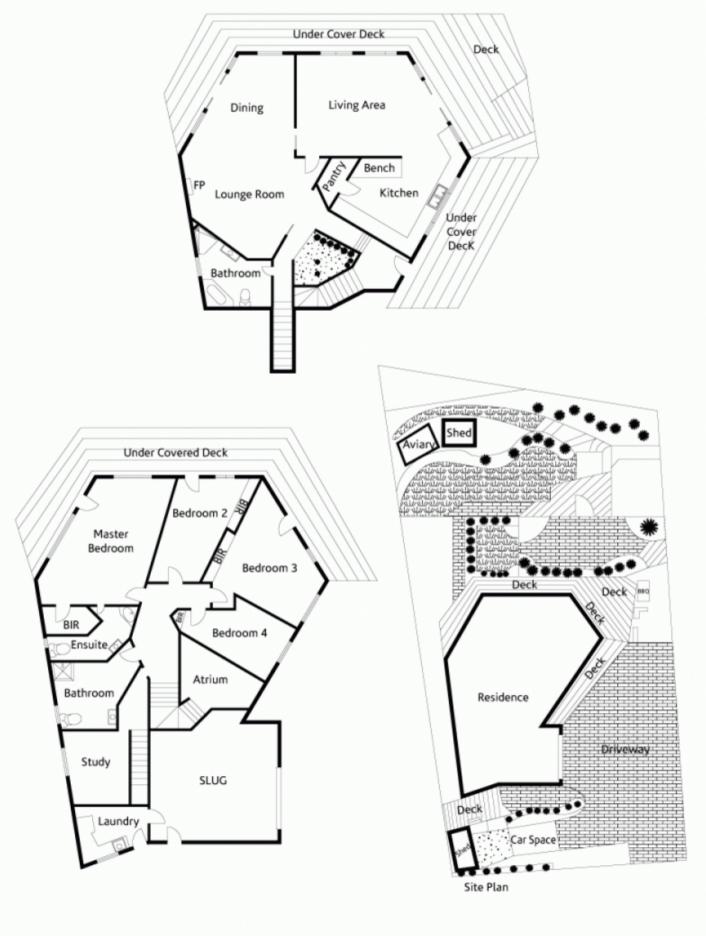

## 14A Sydney Road HORNSBY HEIGHTS NSW

Nestled in a serenely private off street position, this hexagonal shaped family home exudes appealing character over two spacious levels amid lush tropical grounds - the ultimate home sanctuary with the best nature has to offer on a healthy approx 857sqm. A babbling creek and reserve neighbour the property as a tranquil haven for native wildlife.

Sheltered decks wrap both levels with stunning natural outlooks and seamless indoor outdoor interaction, and timber features throughout provide a warm, welcoming ambience. The soaring entrance atrium and indoor garden establishes a striking introduction, and floods the area with natural illumination. Upstairs slumber comprises four bedrooms and a study. Three bedrooms flow outside to the

4 🖰 3 🛱 2 🗬

Type : House Land Size : 857 sqm

**View**: https://www.mcdonaghrealestate.com.au/sal

e/nsw/north-shore-upper/hornsby-heights/re

sidential/house/7473616

For full version visit the website