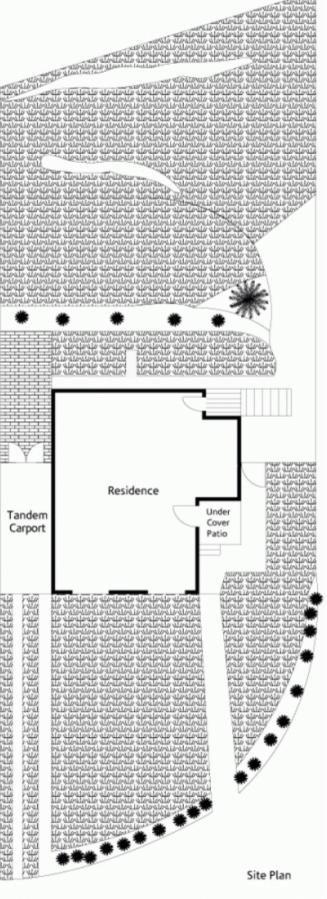

## 40 Warruga Crescent BEROWRA HEIGHTS NSW

Privately nestled on around 740sqm next to a peaceful cul de sac, this delightful family home is awash with sunlight, wrapped with green outlooks, and captures stunning elevated natural views - footsteps to local Berowra amenities.

Generous expanses of manicured lawn provide plenty of room to run around, and full fencing provides a safe and

4 连 2 🖨

Type: House

**View :** https://www.mcdonaghrealestate.com.au/sale/ns w/hawkesbury/berowra-heights/residential/house/