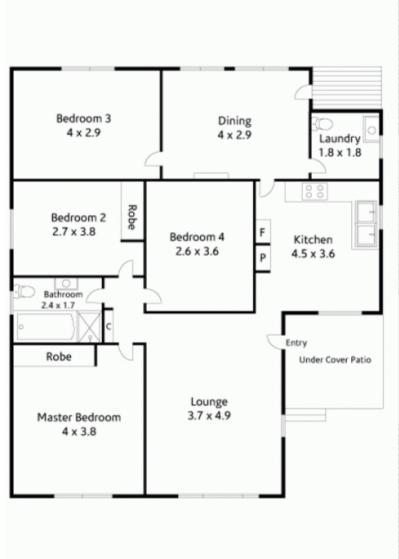

## 40 Warruga Crescent BEROWRA HEIGHTS NSW

Privately nestled on around 740sqm next to a peaceful cul de sac, this delightful family home is awash with sunlight, wrapped with green outlooks, and captures stunning elevated natural views - footsteps to local Berowra amenities.

A fresh neutral palette enhances the bright and airy interior ambience, and flawless presentation begins in the comfortable air conditioned living area. Continue to the substantial family friendly kitchen and separate dining - beautifully showcasing the views through wall to wall windows.