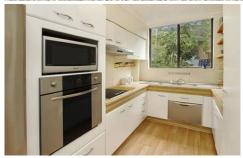

High ceilings, floating timber floors, and generous open plan living and dining highlight the private leafy backdrop beyond the balcony. The separate kitchen provides plenty 2 📭 1 🚍 1 🗬

Type: House

**View**: https://www.mcdonaghrealestate.com.au/sale/ns w/north-shore-upper/hornsby/residential/house/7