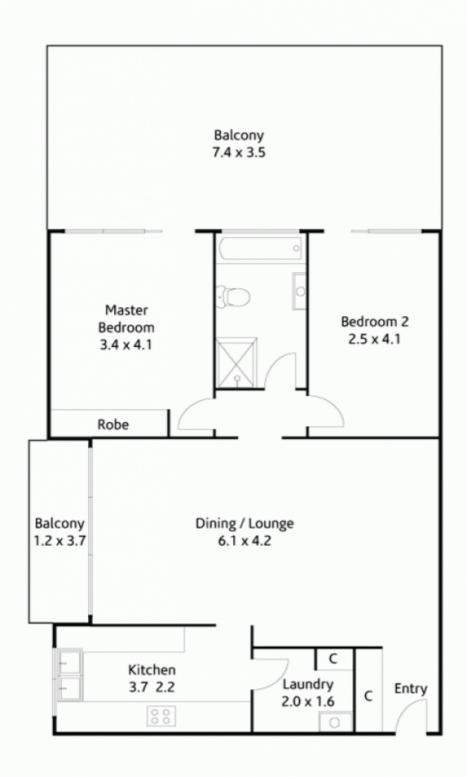

## 19/215-217 Pacific Highway HORNSBY NSW

A tranquil, leafy lifestyle designed for seamless indoor outdoor living defines this beautifully presented first floor apartment placed at the peaceful rear of sought after "Pacific Gardens" - right in the heart of Hornsby.

The spacious modern interior effortlessly interacts with a sheltered balcony and huge alfresco entertainer's terrace through multiple floor to ceiling glass sliders. An established natives landscape throughout the complex provides beautiful outlooks from every angle and surrounds the apartment with serene ambience.

High ceilings, floating timber floors, and generous open plan living and dining highlight the private leafy backdrop beyond the balcony. The separate kitchen provides plenty 2 📭 1 🚍 1 🗬

Type: House

**View**: https://www.mcdonaghrealestate.com.au/sale/ns w/north-shore-upper/hornsby/residential/house/7