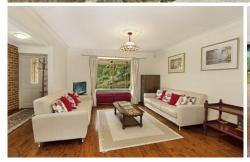

High ceilings and bamboo floating floors introduce the welcoming interior. Generous open plan living and dining showcase the sandstone garden outlooks, and the light-filled kitchen has been geared to accommodate the