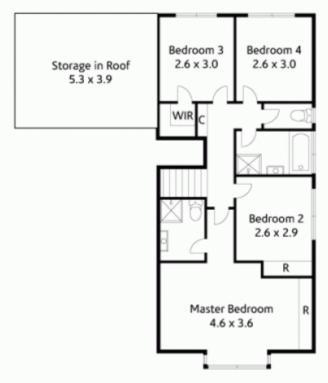

High ceilings and bamboo floating floors introduce the welcoming interior. Generous open plan living and dining showcase the sandstone garden outlooks, and the light-filled kitchen has been geared to accommodate the