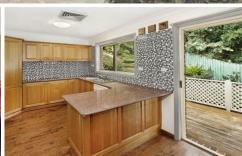

High ceilings and bamboo floating floors introduce the welcoming interior. Generous open plan living and dining showcase the sandstone garden outlooks, and the light-filled kitchen has been geared to accommodate the