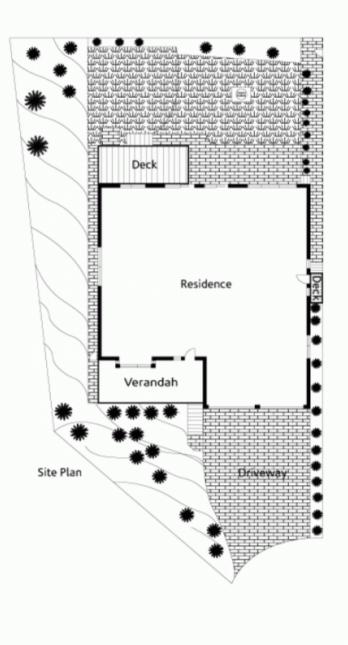

## 3 Amy Place HORNSBY HEIGHTS NSW

Discover your own private world in this lovingly presented tri-level home - poised at the end of a picturesque cul de sac enclave, and wrapped in breathtaking natural outlooks.

An ideal north aspect captures breezy, elevated national park bush views, and imbues the residence with plenty of light. The neighbouring sandstone boulder wall serves as a striking foundation for vibrant rose bushes, lavender, lush tropical palms and lofty tree ferns bordering the home with pretty enchantment.