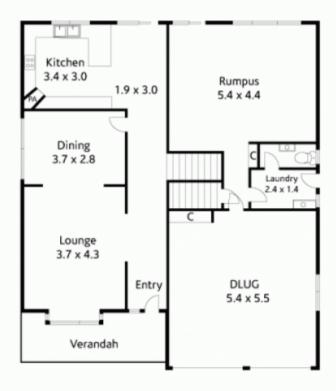

High ceilings and bamboo floating floors introduce the welcoming interior. Generous open plan living and dining showcase the sandstone garden outlooks, and the light-filled kitchen has been geared to accommodate the