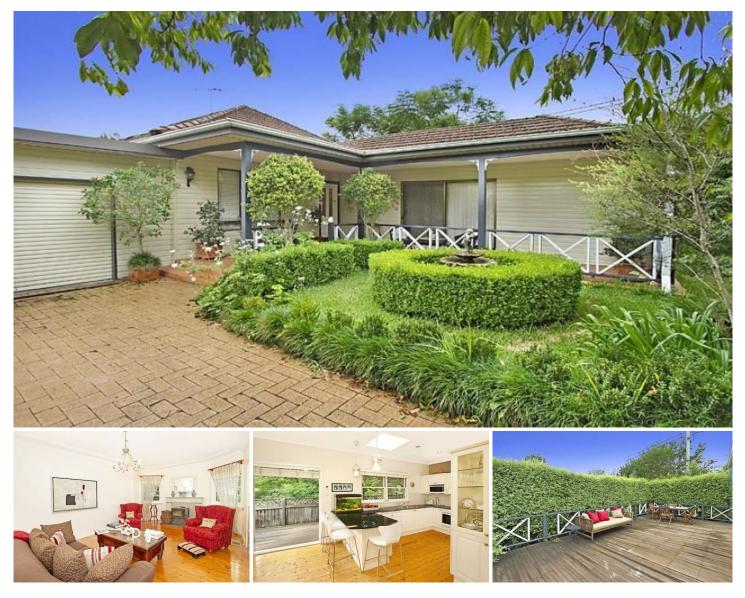

## 17 Colah Road MOUNT COLAH NSW

This character filled, cottage style family home boasts a fully self-contained retreat and plenty of space to accommodate a modern clan. The manageable, near 600sqm parcel is framed with a lush privacy landscape, on a peaceful corner position in a sought after Mount Colah pocket.

The I-shaped front entrance porch overlooks a hedged water fountain amid a verdant front garden complete with flourishing Japanese maple. Inside, timber floors, high ceilings and sash windows establish a warm and welcoming cottage ambience enjoying seamless interaction with the outdoors.

Generous living features an original marble mantle fitted

For full version visit the website