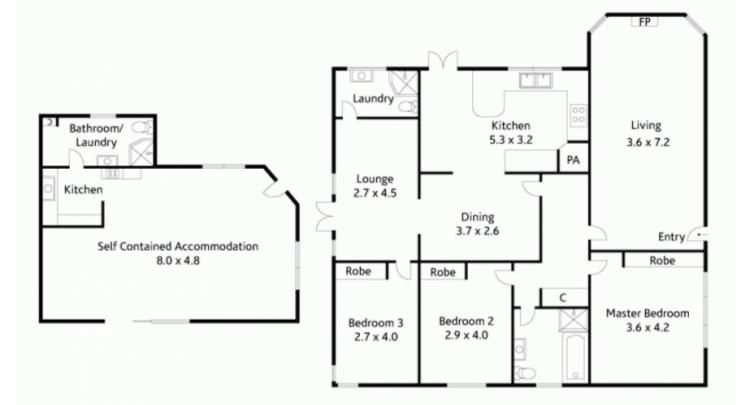

## 17 Colah Road MOUNT COLAH NSW

This character filled, cottage style family home boasts a fully self-contained retreat and plenty of space to accommodate a modern clan. The manageable, near 600sqm parcel is framed with a lush privacy landscape, on a peaceful corner position in a sought after Mount Colah pocket.

The I-shaped front entrance porch overlooks a hedged water fountain amid a verdant front garden complete with flourishing Japanese maple. Inside, timber floors, high ceilings and sash windows establish a warm and welcoming cottage ambience enjoying seamless interaction with the outdoors.

Generous living features an original marble mantle fitted

For full version visit the website