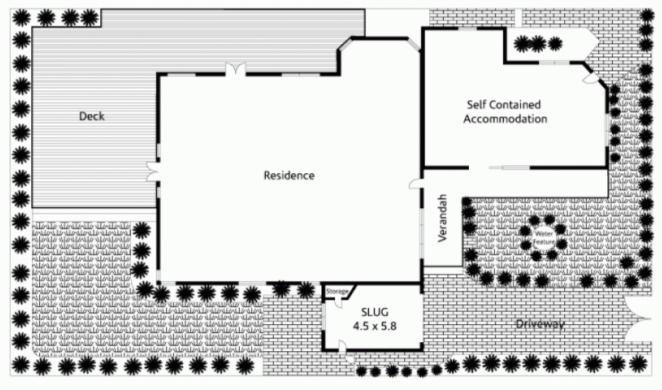

plenty of space to accommodate a modern clan. The manageable, near 600sqm parcel is framed with a lush privacy landscape, on a peaceful corner position in a sought after Mount Colah pocket.

The I-shaped front entrance porch overlooks a hedged water fountain amid a verdant front garden complete with flourishing Japanese maple. Inside, timber floors, high ceilings and sash windows establish a warm and welcoming cottage ambience enjoying seamless interaction with the outdoors.

Generous living features an original marble mantle fitted

For full version visit the website

## 4 🍋 3 📛 1 🚘

Type : House

Price : \$ 665,000

View : https://www.mcdonaghrealestate.com.au/sale/ns w/north-shore-upper/mount-colah/residential/hou se/7473608

https://www.mcdonaghrealestate.com.au

## mcdonagh blake





Site Plan