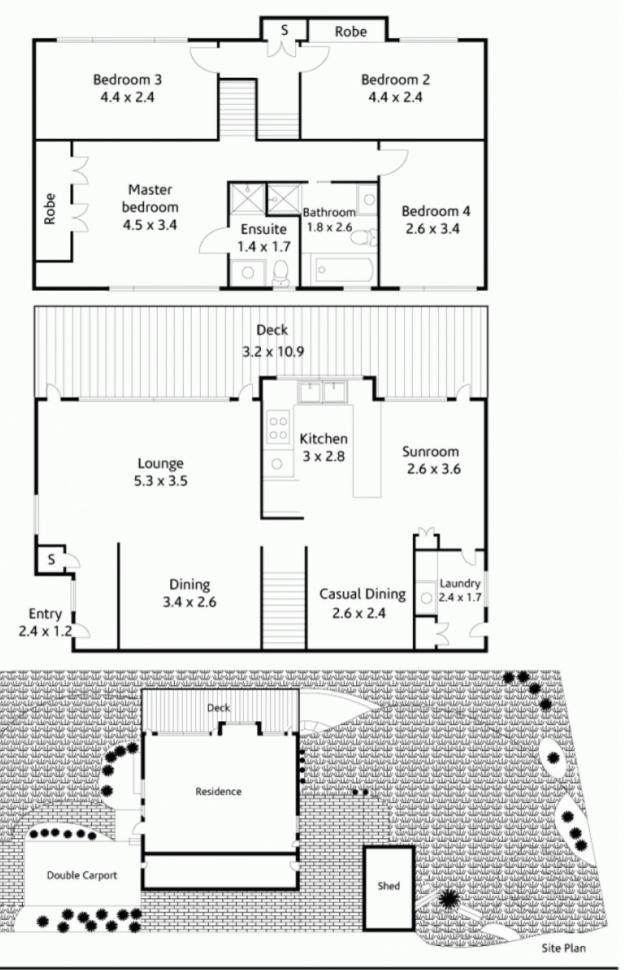

## **4 Northview Place MOUNT COLAH NSW**

Lovingly maintained tri-level home defined by generous sense of space, sweeping bush views and serenely private ambience within a generous approx 876sqm parcel appears on the market as owner of 36 years downsizes.

Vaulted ceilings with exposed beams enhance the sense of space, and timber features provide an inviting sense of warmth. Large, floor to ceiling window panes establish a seamless one-on-one relationship with the stunning natural backdrop.

Spacious carpeted living offers reverse cycle air conditioning and spectacularly showcases the outdoor setting through a wall of glass. Continue to the casual dining area with timber floors, and large open plan gas