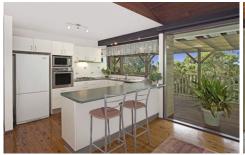

Spacious carpeted living offers reverse cycle air conditioning and spectacularly showcases the outdoor setting through a wall of glass. Continue to the casual dining area with timber floors, and large open plan gas