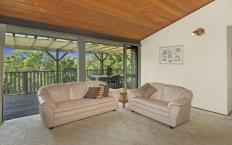

Vaulted ceilings with exposed beams enhance the sense of space, and timber features provide an inviting sense of warmth. Large, floor to ceiling window panes establish a seamless one-on-one relationship with the stunning natural backdrop.

Spacious carpeted living offers reverse cycle air conditioning and spectacularly showcases the outdoor setting through a wall of glass. Continue to the casual dining area with timber floors, and large open plan gas