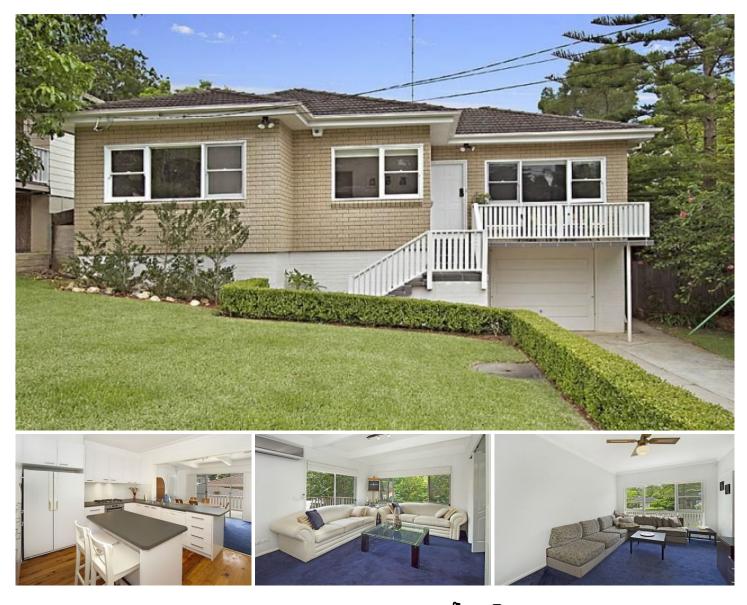

## 1/23 Spedding Road HORNSBY HEIGHTS NSW

A gradual revamp over the past few years presents this elevated, north facing family home in excellent condition. It occupies a prime corner street setting in a peaceful, friendly neighbourhood with very close proximity to local amenities.

Plentiful plush lawn wraps the front of the home, and the elevated patio entry introduces a light filled interior with white walls, exposed beams and sash windows providing tranquil green outlooks from every angle.

The large carpeted family area is awash with sunlight, with a broad window view to the front patio and tranquil lawn garden. Continue through concertina doors to combined living and dining complete with LG reverse cycle air