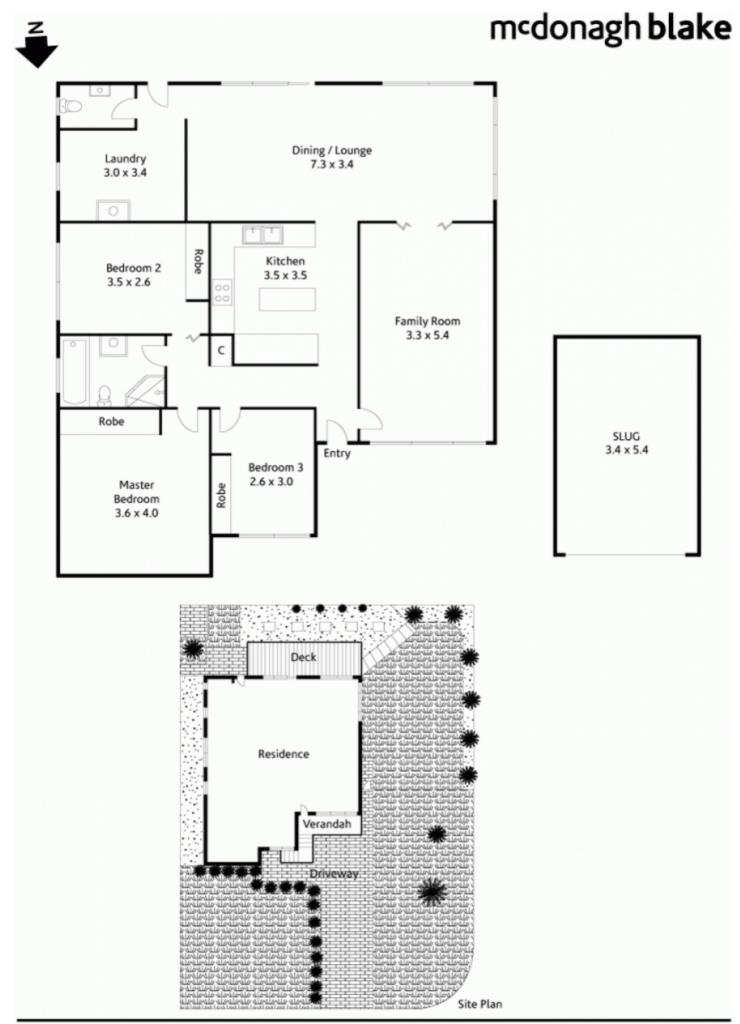

## 3 🎮 1 🚔 1 🛱

Type : House

View : https://www.mcdonaghrealestate.com.au/sale/ns w/north-shore-upper/hornsby-heights/residential/ house/7473604

https://www.mcdonaghrealestate.com.au

1/23 Spedding Road Hornsby Heights