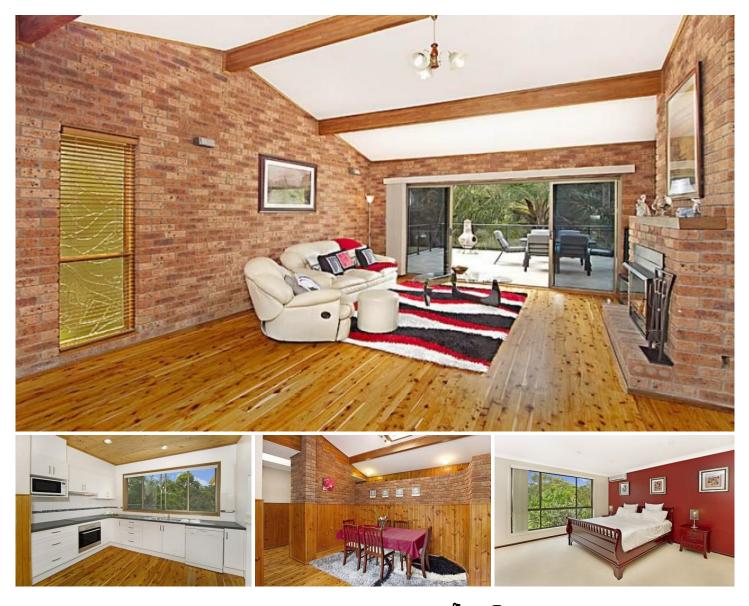

## 11 Hume Place MOUNT COLAH NSW

A distinctly warm, welcoming ambience with an emphasis on space shapes this character-filled two storey residence as a family home with heart. The totally private setting nestles on approx 983sqm beside a beautifully landscaped no through street, bringing you face to face with untouched bushland.

Lofty cathedral ceilings with exposed beams, freshly polished timber flooring and raw brick walls define the interior. Generous open plan living features a built-in combustion wood fireplace for snug winters. Broad tinted glass sliders flow to a vast open-air terrace fit for largest scale entertaining and a year round indoor outdoor lifestyle. Glass balustrading maximises the spectacular bush backdrop view, and makes you feel privately suspended