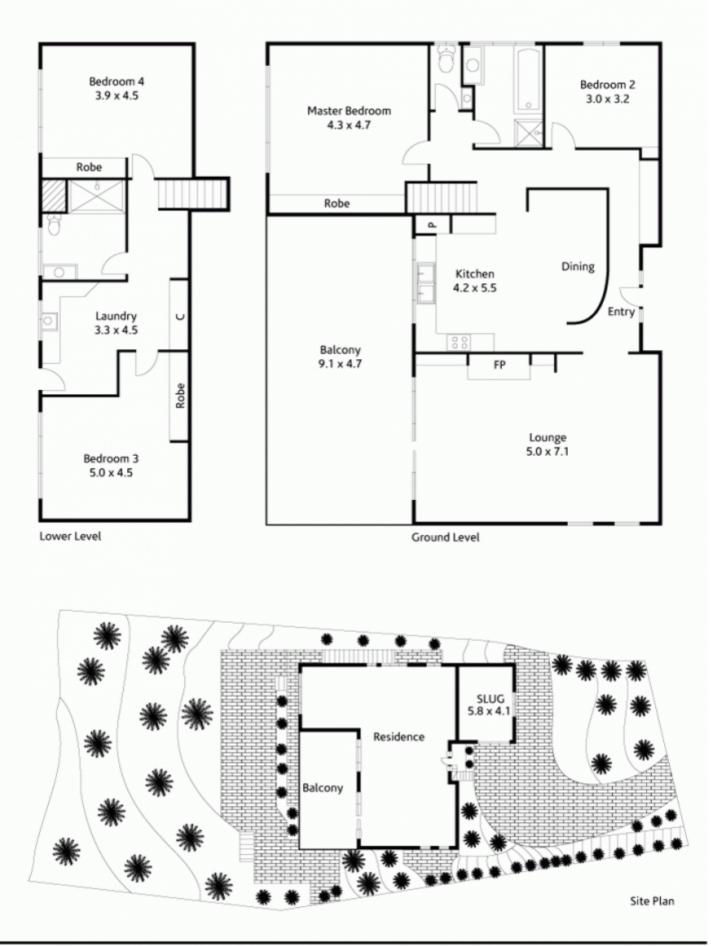

## 11 Hume Place MOUNT COLAH NSW

A distinctly warm, welcoming ambience with an emphasis on space shapes this character-filled two storey residence as a family home with heart. The totally private setting nestles on approx 983sqm beside a beautifully landscaped no through street, bringing you face to face with untouched bushland.

Lofty cathedral ceilings with exposed beams, freshly polished timber flooring and raw brick walls define the interior. Generous open plan living features a built-in combustion wood fireplace for snug winters. Broad tinted glass sliders flow to a vast open-air terrace fit for largest scale entertaining and a year round indoor outdoor lifestyle. Glass balustrading maximises the spectacular bush backdrop view, and makes you feel privately suspended