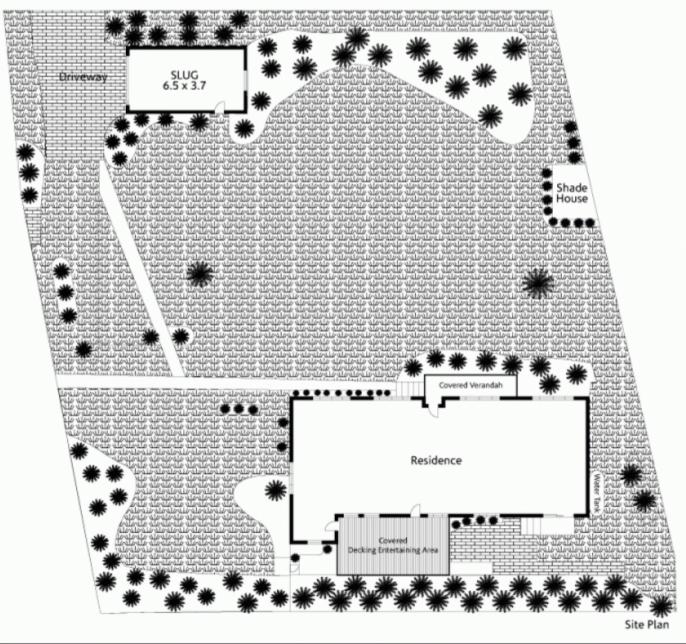

The entrance porch serves as the perfect spot to savour the serenity. It overlooks sprawling lawn framed with a pretty floral array including lavender, roses, camellia and dahlias as a vast playground wonderland for kids, with plenty of room to include a pool (STCA).