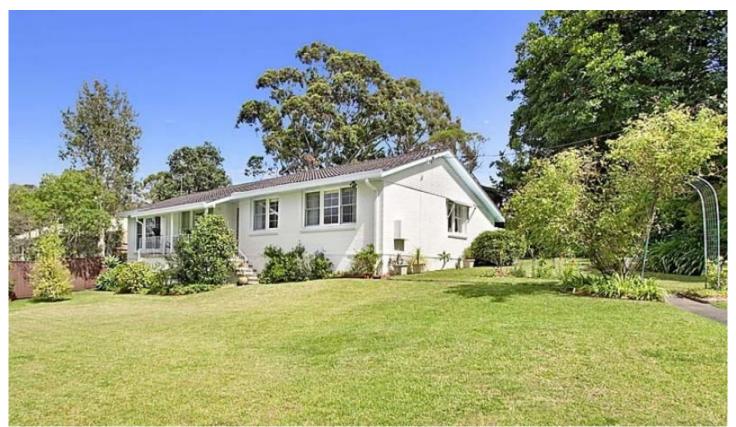

## 27 Cliffview Road BEROWRA HEIGHTS NSW

A private and hushed off street setting placed directly opposite national park bushland establishes the tranquil tone of this fabulous family property, appearing on the market for the first time in 40 years. Just over 1220sqm provides beautifully landscaped grounds bordering the residence, which is perfectly oriented and elevated to harness northerly light and picturesque garden outlooks.

The entrance porch serves as the perfect spot to savour the serenity. It overlooks sprawling lawn framed with a pretty floral array including lavender, roses, camellia and dahlias as a vast playground wonderland for kids, with plenty of room to include a pool (STCA).