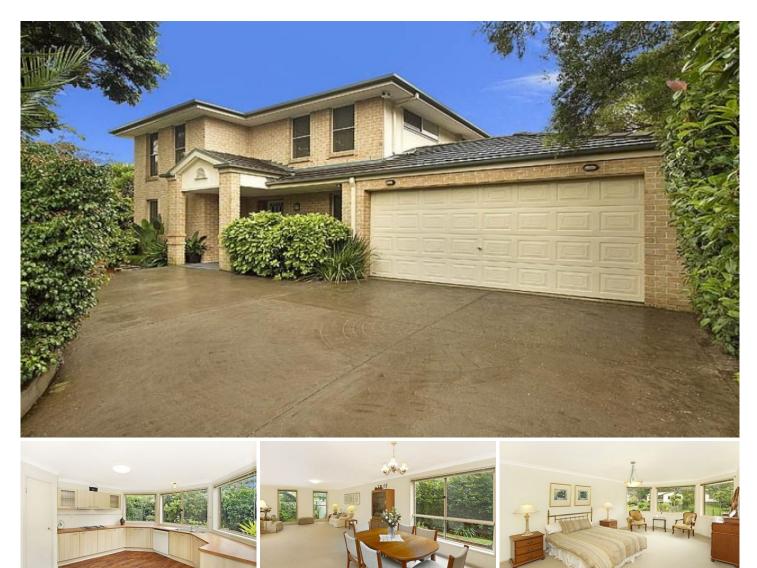

## 14A Waratah Road BEROWRA NSW

This contemporary Clarendon home appears in flawless 'as new' condition, having been meticulously maintained by just one owner since its 10 years young build. A tranquil off street position establishes a completely private world which feels entirely removed from any neighbours, and an ideal north south orientation provides a perfect summer and winter friendly setting.

An emphasis on space with high ceilings across a functional open plan layout defines the interior. Beautifully presented gardens comprised of thriving lilly pillies, camellia, conifers and plush lawn frame the approx 630sqm, as a lush outlook from every angle.

A choice of living areas begins in the formal lounge and

For full version visit the website

4 🍋 2 📛 2 🖨

Type : House

Price : \$ 730,000

View : https://www.mcdonaghrealestate.com.au/sale/ns w/north-shore-upper/berowra/residential/house/7 473593