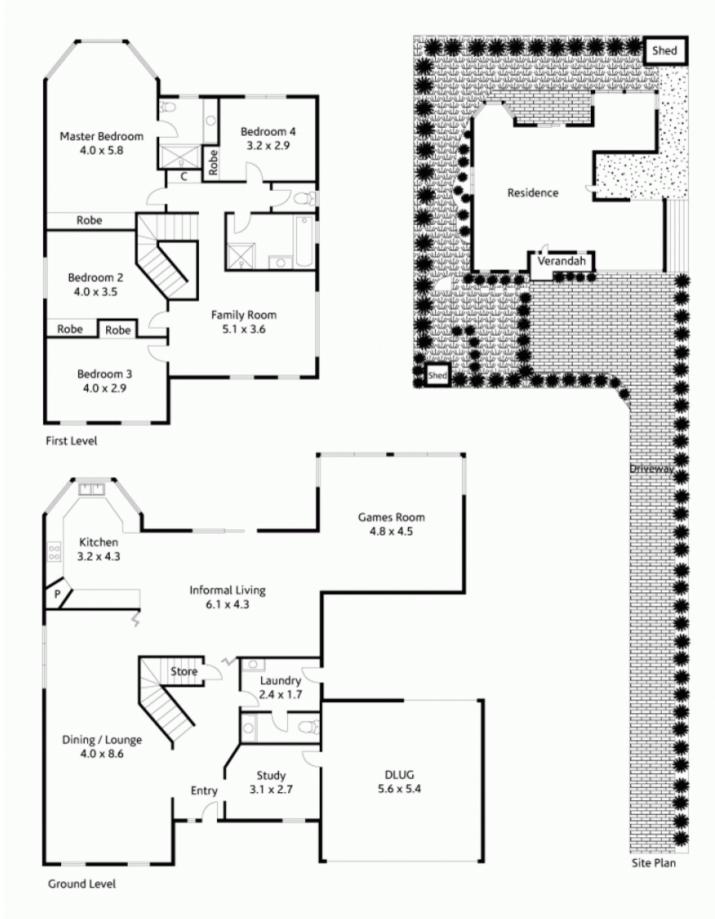

An emphasis on space with high ceilings across a functional open plan layout defines the interior. Beautifully presented gardens comprised of thriving lilly pillies, camellia, conifers and plush lawn frame the approx 630sqm, as a lush outlook from every angle.

A choice of living areas begins in the formal lounge and

For full version visit the website

4 🍋 2 📛 2 🖨

Type : House

Price : \$ 730,000

View : https://www.mcdonaghrealestate.com.au/sale/ns w/north-shore-upper/berowra/residential/house/7 473593