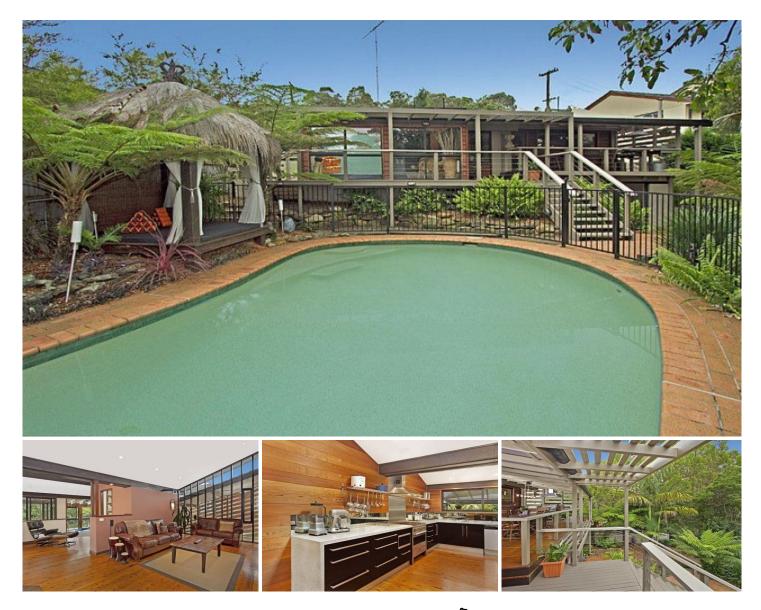

## 15 Mittabah Road HORNSBY NSW

No stone has been left unturned in the designer overhaul of this unique family property as the ultimate statement in home style and a one-off Hornsby find. Superb attention to decor detail across a striking split level interior effortlessly interacts with beautifully landscaped pool grounds. Lofty natives provide elevated views and a captivating natural backdrop to approx 727sqm.

Gardens geared for low maintenance exude an Australiana rainforest flavour with established tree ferns and cycads alongside railway sleepers and bush rock features.

Inside, an open plan layout comprises soaring sloping ceilings and exposed timber beams, with a warm earthy colour palette, dark cedar features and abundant glass. Air