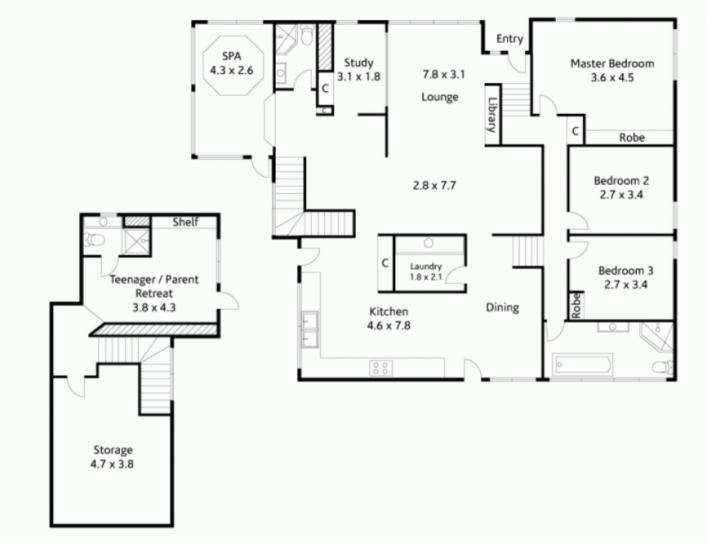

## 15 Mittabah Road HORNSBY NSW

No stone has been left unturned in the designer overhaul of this unique family property as the ultimate statement in home style and a one-off Hornsby find. Superb attention to decor detail across a striking split level interior effortlessly interacts with beautifully landscaped pool grounds. Lofty natives provide elevated views and a captivating natural backdrop to approx 727sqm.

Gardens geared for low maintenance exude an Australiana rainforest flavour with established tree ferns and cycads alongside railway sleepers and bush rock features.

Inside, an open plan layout comprises soaring sloping ceilings and exposed timber beams, with a warm earthy colour palette, dark cedar features and abundant glass. Air