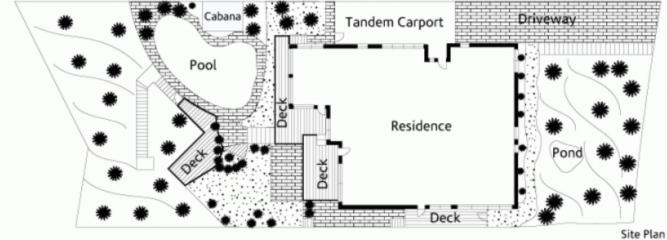

## 15 Mittabah Road HORNSBY NSW

No stone has been left unturned in the designer overhaul of this unique family property as the ultimate statement in home style and a one-off Hornsby find. Superb attention to decor detail across a striking split level interior effortlessly interacts with beautifully landscaped pool grounds. Lofty natives provide elevated views and a captivating natural backdrop to approx 727sqm.

Gardens geared for low maintenance exude an Australiana rainforest flavour with established tree ferns and cycads alongside railway sleepers and bush rock features.

Inside, an open plan layout comprises soaring sloping ceilings and exposed timber beams, with a warm earthy colour palette, dark cedar features and abundant glass. Air