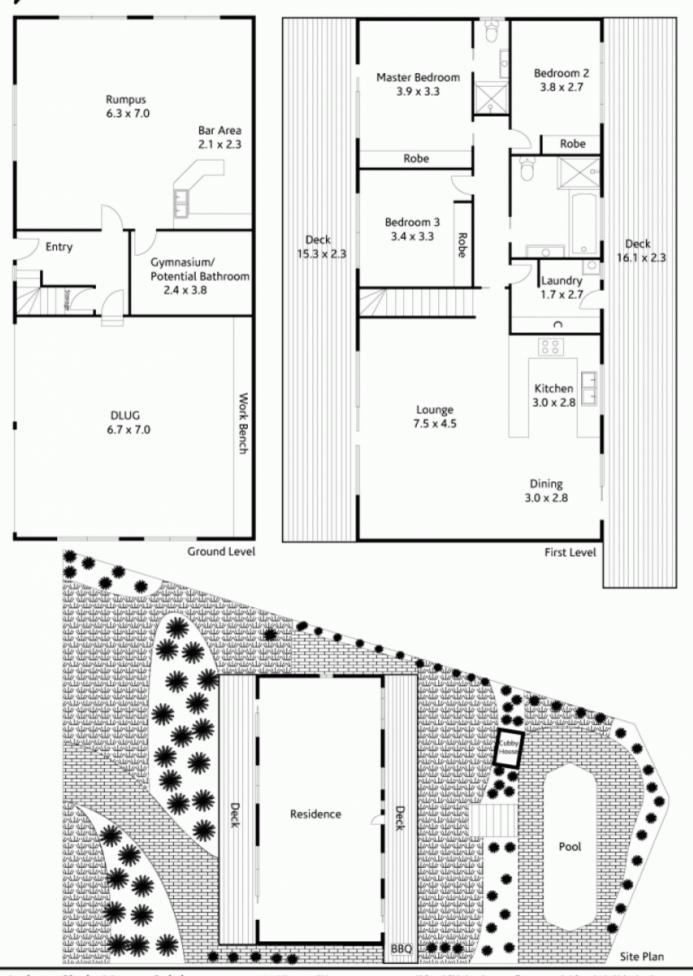

## mcdonagh blake

28 Arthurs Circle Mount Colah

Land Size: 739sqm approx.

McDonagh Blake has taken every effort to ensure the information in this brochure is accurate to the best of our knowledge, however, it is a promotional document only for use as a guide, and no dotail should be relied upon. McDonagh Blake accepts no liability for how the information is used.