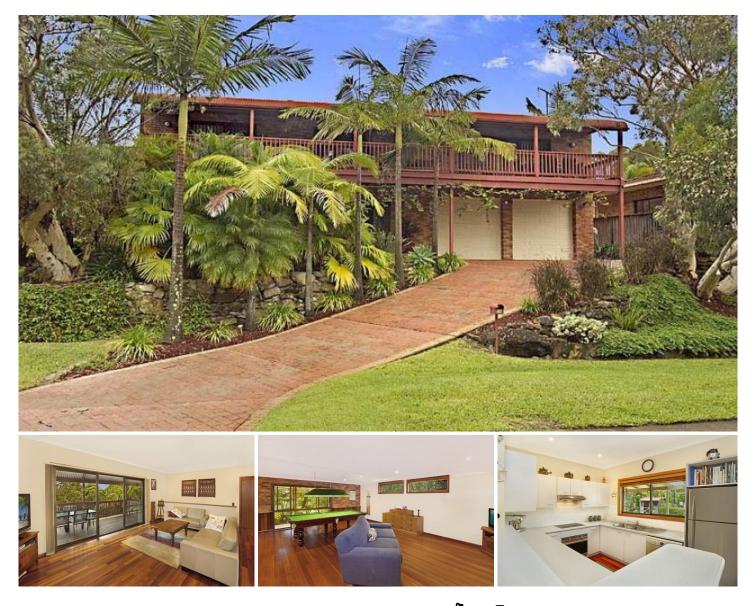

## 28 Arthurs Circle MOUNT COLAH NSW

This meticulously presented family home is a truly peaceful haven on just over 750sqm. It sits majestically in an elevated north facing position, directly opposite uninterrupted bushland, and is complete with a stunning pool oasis.

A strong tropical flavour pervades the beautifully landscaped grounds which border the home, and never to be built out views to the front provide spectacular natural views and a serenely quiet ambience.

High ceilings teamed with brush box floors, timber joinery, exposed brick and an earthy palette provide an instant sense of warmth inside. The open plan air-conditioned living and dining area seamlessly flows to sweeping decks