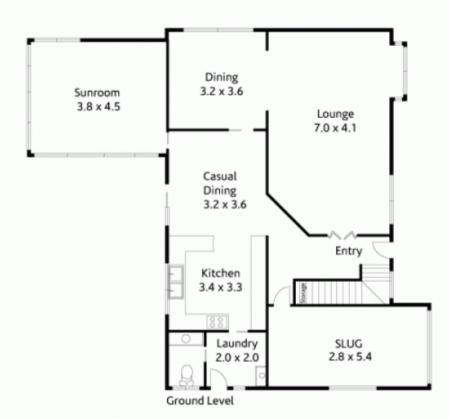

Largely mulched gardens across approx 640sqm have been beautifully geared for aesthetic enjoyment and low maintenance, introduced by a vibrant display of roses, hibiscus and frangipanni.

The attractive, well presented interior features a choice of spacious living areas, providing a flexible, family friendly layout that begins in the carpeted living and formal dining area, flowing to casual dining and the large light-filled gas kitchen complete with breakfast bar, and Fisher and Paykel

4 🕒 2 📛 2 🖨

Type: House

**View**: https://www.mcdonaghrealestate.com.au/sale/ns w/north-shore-upper/hornsby/residential/house/7

473590

For full version visit the website