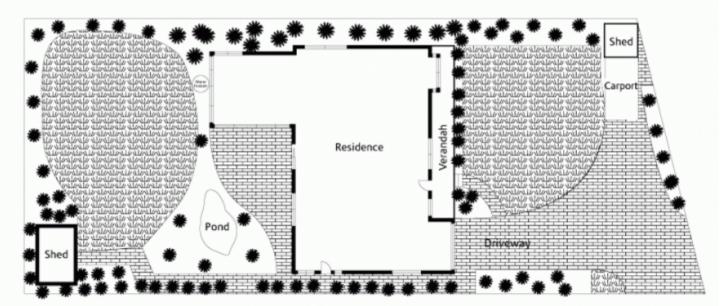

g garden grounds, and set in a hushed off street position within walking distance of many local amenities.

Largely mulched gardens across approx 640sqm have been beautifully geared for aesthetic enjoyment and low maintenance, introduced by a vibrant display of roses, hibiscus and frangipanni.

The attractive, well presented interior features a choice of spacious living areas, providing a flexible, family friendly layout that begins in the carpeted living and formal dining area, flowing to casual dining and the large light-filled gas kitchen complete with breakfast bar, and Fisher and Paykel

4 🕒 2 📛 2 🖨

Type: House

**View**: https://www.mcdonaghrealestate.com.au/sale/ns w/north-shore-upper/hornsby/residential/house/7

473590

For full version visit the website



## mcdonagh blake







Site Plan