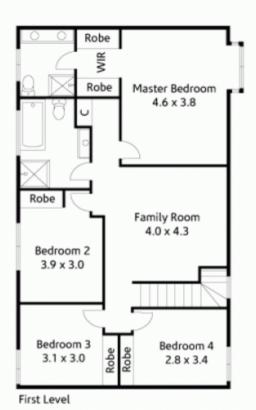

4 🕒 2 📛 2 🖨

Type: House

**View**: https://www.mcdonaghrealestate.com.au/sale/ns w/north-shore-upper/hornsby/residential/house/7

473590

For full version visit the website