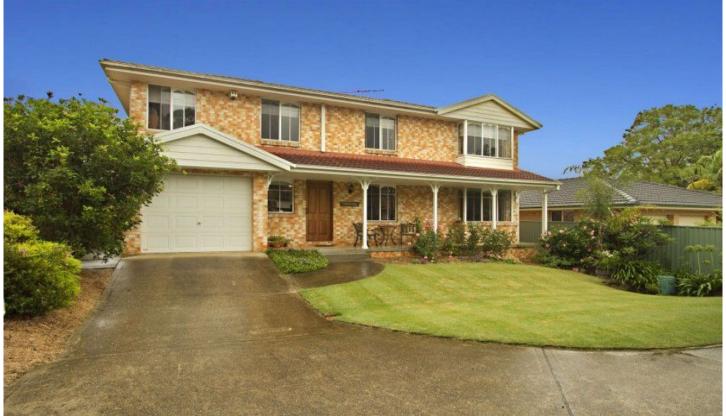

## 23A Clarinda Street HORNSBY NSW

Picturesque north facing "Woodthorpe" has the heart of a welcoming home over two functional levels, surrounded by captivating garden grounds, and set in a hushed off street position within walking distance of many local amenities.

Largely mulched gardens across approx 640sqm have been beautifully geared for aesthetic enjoyment and low maintenance, introduced by a vibrant display of roses, hibiscus and frangipanni.

The attractive, well presented interior features a choice of spacious living areas, providing a flexible, family friendly layout that begins in the carpeted living and formal dining area, flowing to casual dining and the large light-filled gas kitchen complete with breakfast bar, and Fisher and Paykel