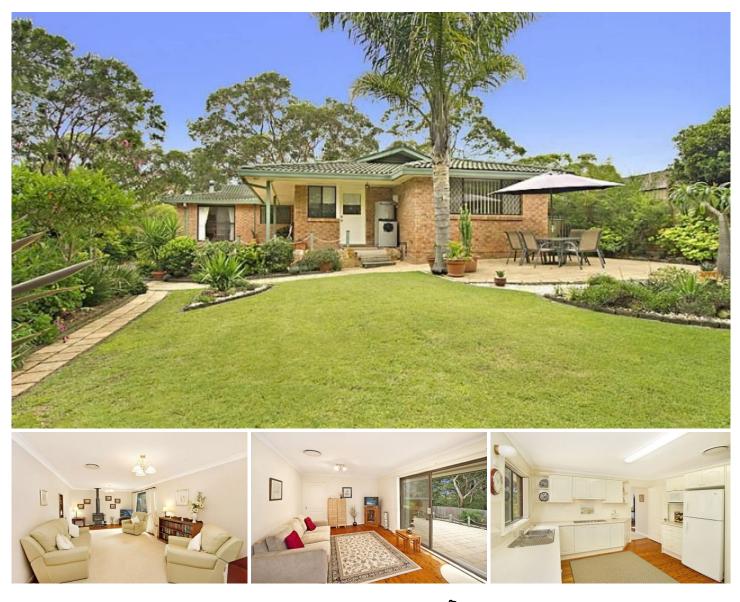

## 209 Somerville Road HORNSBY HEIGHTS NSW

Beautifully presented modern residence wrapped in breathtaking gardens equipped for minimum maintenance and endless outdoor delight makes full use of approx 958sqm. A quiet, restful ambience and total privacy position this property as the perfect home lifestyle investment.

Meticulous interiors awash with light feature warming timber floors and a practical family friendly layout. The combustion fireplace living area flows to formal dining; and the sky lit open plan kitchen is poised between dining and an additional family area as an inviting heart of the home, elegantly appointed with abundant cabinetry and a Bosch dishwasher.

## 4 🛤 2 🚔 2 🚘

| Туре | : House |
|------|---------|
|------|---------|

Land Size : 958 sqm View : https://ww

: https://www.mcdonaghrealestate.com.au/sal e/nsw/north-shore-upper/hornsby-heights/re sidential/house/7473589