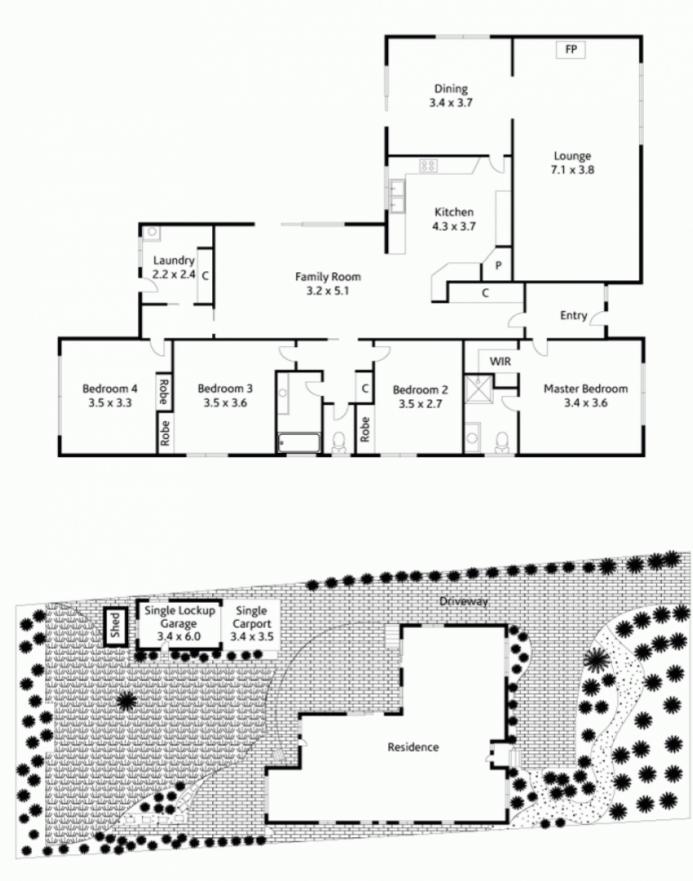

## mcdonagh blake

Site Plan

Council Rates: \$353.82pq approx. Water Rates: \$171.00pq approx. Land Size: 958sqm approx.