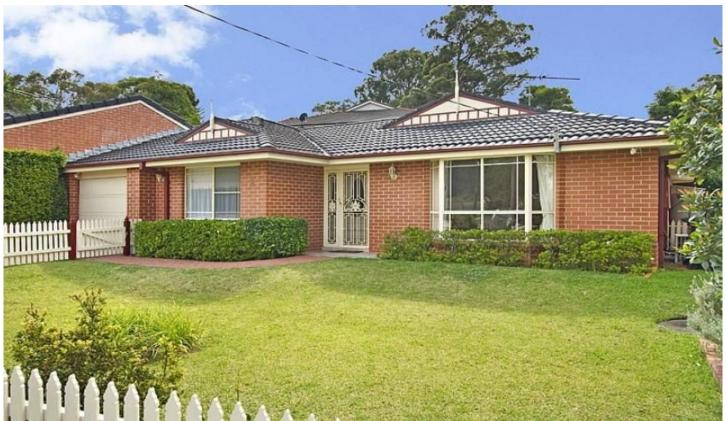

## 3 Bambil Road BEROWRA NSW

A focus on easy-care living in a top Berowra location shapes this well sized, attractive and well maintained duplex on just over 400sqm as an effortless lifestyle home with a short walk to the station.

The picturesque picket fenced front garden featuring gardenia hedge, lavender and level lawn introduces the dwelling.

The living area, right of the entrance, provides timber floors, reverse cycle air conditioning and bay window views to the front garden. The tiled dining area to the left flows to the substantial kitchen, showcasing granite benchtops, an inviting breakfast bar, and equipped with a dishwasher and stainless steel oven.