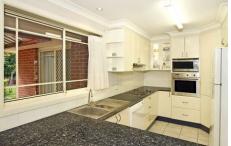

The picturesque picket fenced front garden featuring gardenia hedge, lavender and level lawn introduces the dwelling.

The living area, right of the entrance, provides timber floors, reverse cycle air conditioning and bay window views to the front garden. The tiled dining area to the left flows to the substantial kitchen, showcasing granite benchtops, an inviting breakfast bar, and equipped with a dishwasher and stainless steel oven.