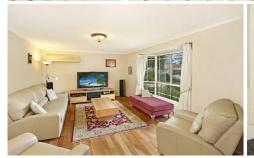

The picturesque picket fenced front garden featuring gardenia hedge, lavender and level lawn introduces the dwelling.

The living area, right of the entrance, provides timber floors, reverse cycle air conditioning and bay window views to the front garden. The tiled dining area to the left flows to the substantial kitchen, showcasing granite benchtops, an inviting breakfast bar, and equipped with a dishwasher and stainless steel oven.