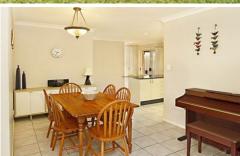

The picturesque picket fenced front garden featuring gardenia hedge, lavender and level lawn introduces the dwelling.

The living area, right of the entrance, provides timber floors, reverse cycle air conditioning and bay window views to the front garden. The tiled dining area to the left flows to the substantial kitchen, showcasing granite benchtops, an inviting breakfast bar, and equipped with a dishwasher and stainless steel oven.