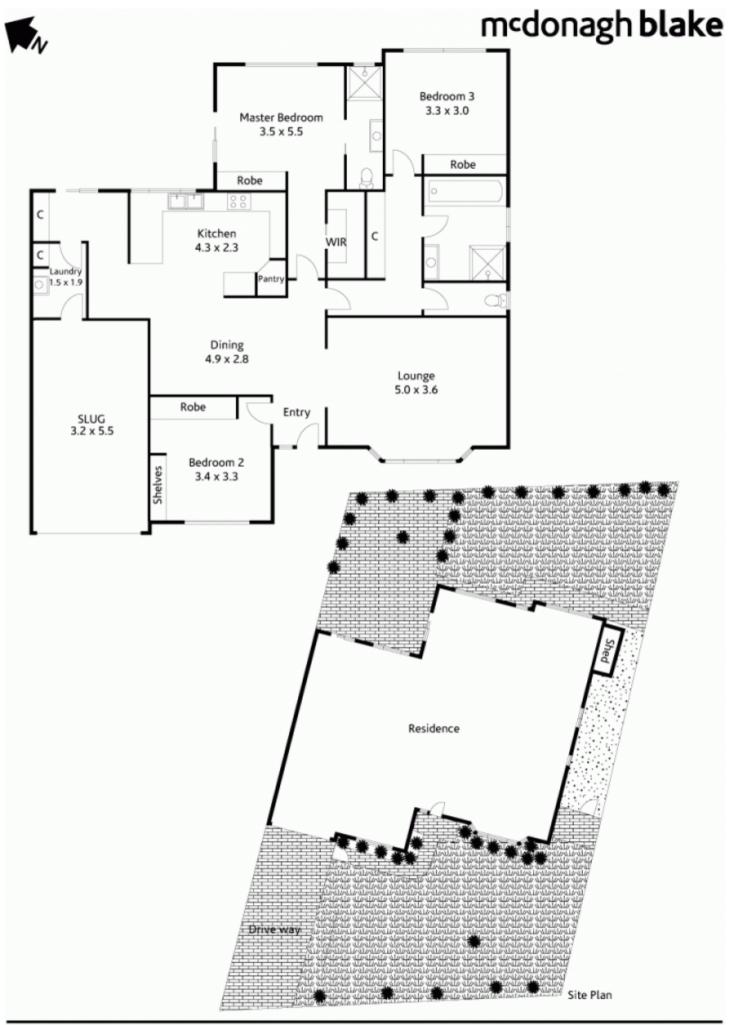

## 3 Bambil Road BEROWRA NSW

A focus on easy-care living in a top Berowra location shapes this well sized, attractive and well maintained duplex on just over 400sqm as an effortless lifestyle home with a short walk to the station.

The picturesque picket fenced front garden featuring gardenia hedge, lavender and level lawn introduces the dwelling.

The living area, right of the entrance, provides timber floors, reverse cycle air conditioning and bay window views to the front garden. The tiled dining area to the left flows to the substantial kitchen, showcasing granite benchtops, an inviting breakfast bar, and equipped with a dishwasher and stainless steel oven.

## 3 🚑 2 🔓 1 🖨

Type : House Land Size : 404 sqm

View: https://www.mcdonaghrealestate.com.au/sal

e/nsw/north-shore-upper/berowra/residential

/house/7473587

Peter McDonagh 0410 587 856