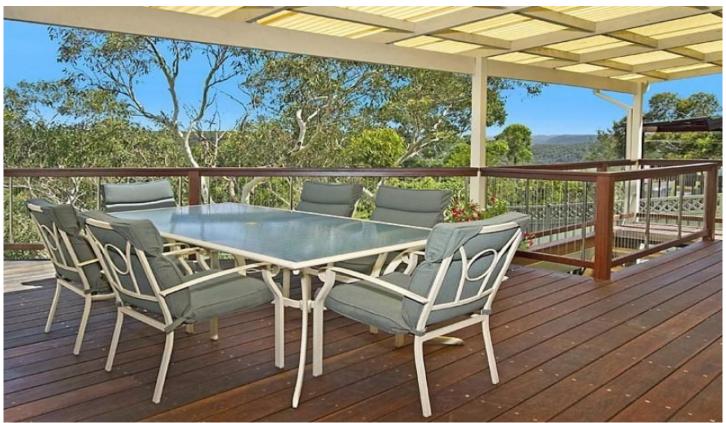

## 45 Evelyn Crescent BEROWRA HEIGHTS NSW

Beautifully presented family lifestyle home complete with saltwater pool, and captures sweeping elevated views across an array of national parks. Privately nestled in a sought after Berowra location on a quiet tree lined street - a short walk to amenities.

A selection of indoor living areas and outdoor environments establishes a superbly versatile layout and spoils the family for choice. The split level open plan interior is defined by high ceilings and generosity of space - dressed in cool neutral tones.