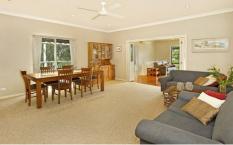

A selection of indoor living areas and outdoor environments establishes a superbly versatile layout and spoils the family for choice. The split level open plan interior is defined by high ceilings and generosity of space - dressed in cool neutral tones.

An open hallway provides access to four bedrooms on the right, and overlooks the combustion fireplace sitting area and expansive open kitchen - wrapped with sand

For full version visit the website

5 📭 3 🟪 1 🗬