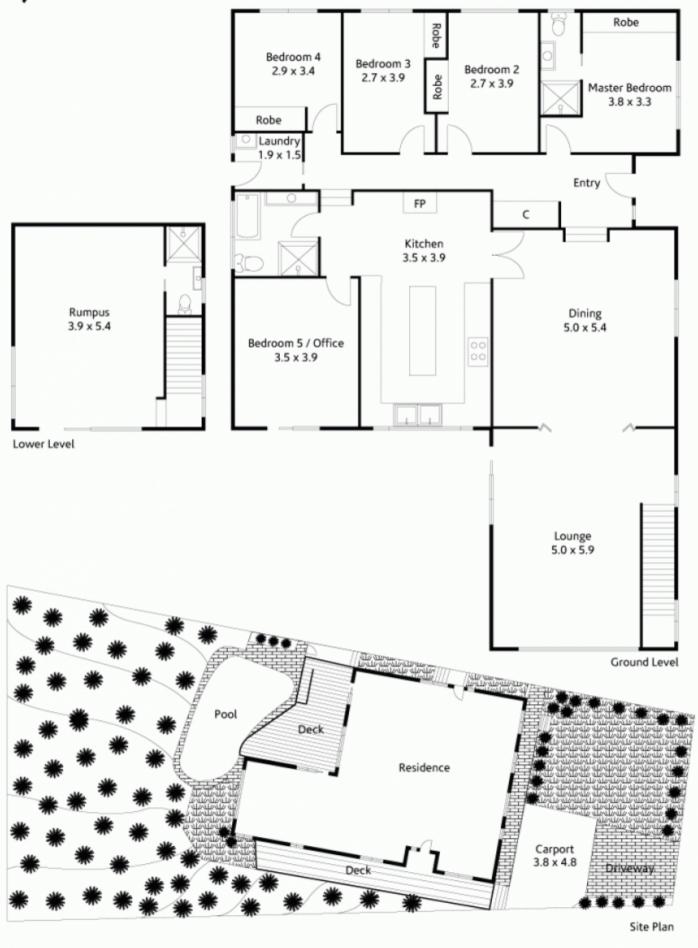

## 45 Evelyn Crescent BEROWRA HEIGHTS NSW

Beautifully presented family lifestyle home complete with saltwater pool, and captures sweeping elevated views across an array of national parks. Privately nestled in a sought after Berowra location on a quiet tree lined street - a short walk to amenities.

A selection of indoor living areas and outdoor environments establishes a superbly versatile layout and spoils the family for choice. The split level open plan interior is defined by high ceilings and generosity of space - dressed in cool neutral tones.

An open hallway provides access to four bedrooms on the right, and overlooks the combustion fireplace sitting area and expansive open kitchen - wrapped with sand

For full version visit the website

5 📭 3 🟪 1 🗬

Type : House Land Size : 844 sqm

View: https://www.mcdonaghrealestate.com.au/sal

e/nsw/hawkesbury/berowra-heights/resident

ial/house/7473584

Peter McDonagh 0410 587 856