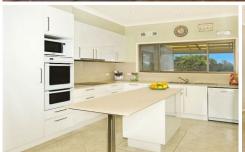

An open hallway provides access to four bedrooms on the right, and overlooks the combustion fireplace sitting area and expansive open kitchen - wrapped with sand

For full version visit the website

5 📭 3 🟪 1 🗬