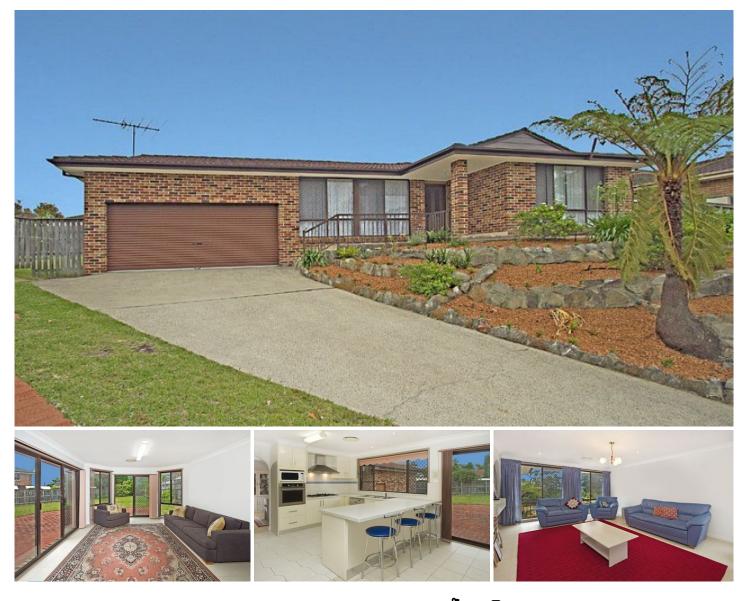

## 25 Anembo Road BEROWRA NSW

Captivating street appeal sets the welcoming tone of this family friendly property, poised in a superb elevated position within a peaceful cul de sac street. New multi-tiered landscaping provides a striking yet low maintenance introduction to the residence, featuring established citrus, tree fern, agapanthus and gardenias.

Built with the avid entertainer in mind, a choice of flexible living areas with easy access to the exterior, provide a seamless indoor outdoor lifestyle for the whole family. The abundance of windows and sliders harness plenty of light throughout meticulous interiors.

All four light-filled bedrooms, and the large main bathroom, are positioned to the right of the living areas. Each features