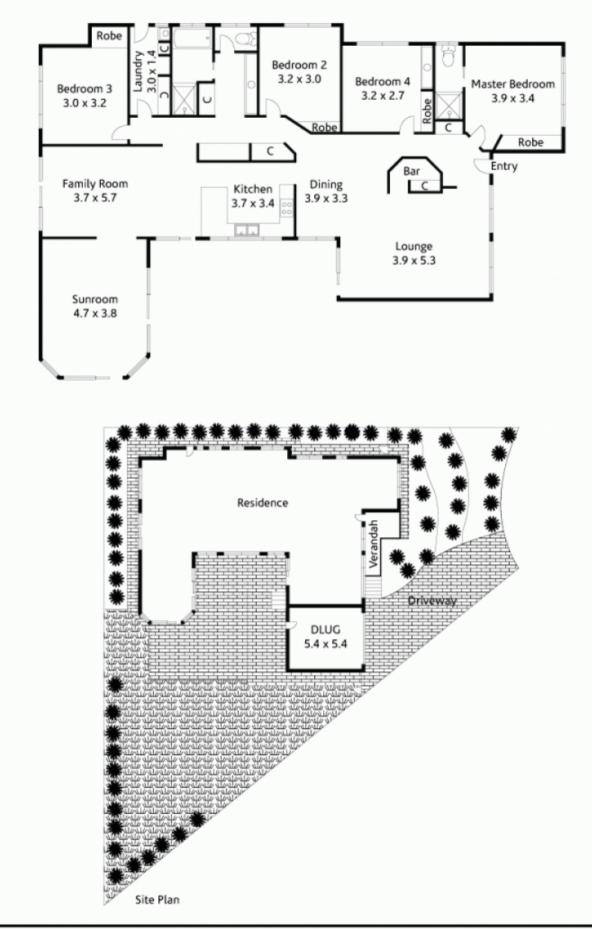

All four light-filled bedrooms, and the large main bathroom, are positioned to the right of the living areas. Each features