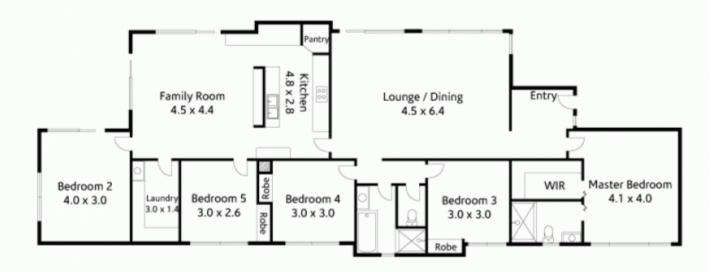

## 1 Katta Close HORNSBY NSW

Fabulous family home privately poised on a hushed leafy cul de sac amid clever use of approx 815sqm supports a superb indoor outdoor lifestyle as an entertainer's delight with minimum maintenance in mind.

An expansive paved alfresco area, lush lawn and established tropical landscape introduces the home, positioned to harness an ideal northerly aspect, imbuing interiors with abundant light.

Stylish attention to detail across generosity of space presents the property in excellent condition. A choice of indoor and outdoor living areas spoils the entertainer for choice, and lush tranquil outlooks from every which way enhance the serene sense of privacy.

## 5 📭 2 🖺 2 🗬

Type : House Price : \$ 750,000 Land Size : 815 sqm

View : https://www.mcdonaghrealestate.com.au/sal

e/nsw/north-shore-upper/hornsby/residential

/house/7473576