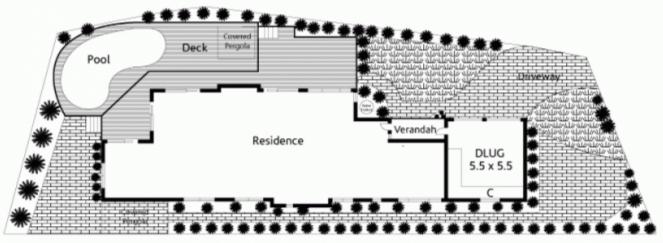

## 1 Katta Close HORNSBY NSW

Fabulous family home privately poised on a hushed leafy cul de sac amid clever use of approx 815sqm supports a superb indoor outdoor lifestyle as an entertainer's delight with minimum maintenance in mind.

An expansive paved alfresco area, lush lawn and established tropical landscape introduces the home, positioned to harness an ideal northerly aspect, imbuing interiors with abundant light.

Stylish attention to detail across generosity of space presents the property in excellent condition. A choice of indoor and outdoor living areas spoils the entertainer for choice, and lush tranquil outlooks from every which way enhance the serene sense of privacy.

## mcdonagh blake

Site Plan