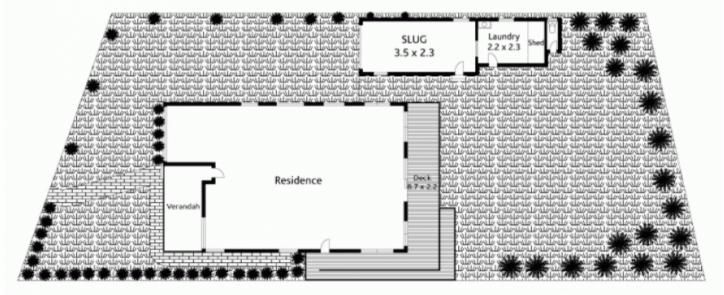

s the way for an easy knock down, complete renovation or potential subdivision (STCA) and wide street frontage provides easy access for construction.

Capitalise on the prime location of this desirable block, which sits between two new luxury homes in an established and sought after, upmarket residential area. The supremely peaceful street setting feels worlds away from bustle, yet every possible amenity is accessible by foot.

## 3 🎮 1 🚔 1 🚘

| Туре     | : House          |
|----------|------------------|
| <b>_</b> | <b>A A A A A</b> |

- Price : \$ 600,000 Land Size : 1119 sqm
- View : ht

: https://www.mcdonaghrealestate.com.au/sal e/nsw/north-shore-upper/hornsby/residential /house/7473574

For full version visit the website

https://www.mcdonaghrealestate.com.au

## mcdonagh blake





Site Plan

z