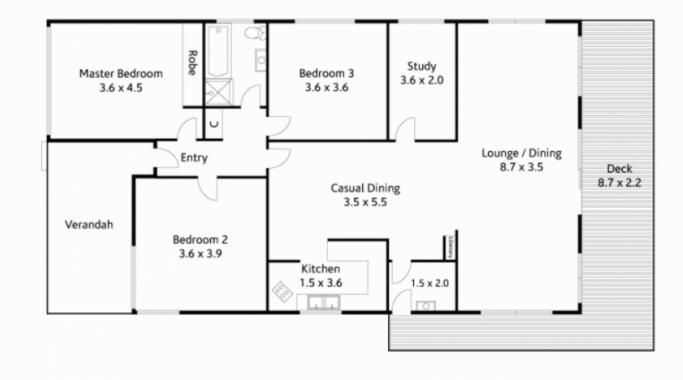

## **18 Milner Avenue HORNSBY NSW**

Outstanding residential development opportunity in the heart of Hornsby has all the right ingredients for investment success. A sprawling approx 1119sqm parcel of level land enjoys a northerly aspect with bush views to Berowra Valley. The existing modest 3 bedroom home paves the way for an easy knock down, complete renovation or potential subdivision (STCA) and wide street frontage provides easy access for construction.