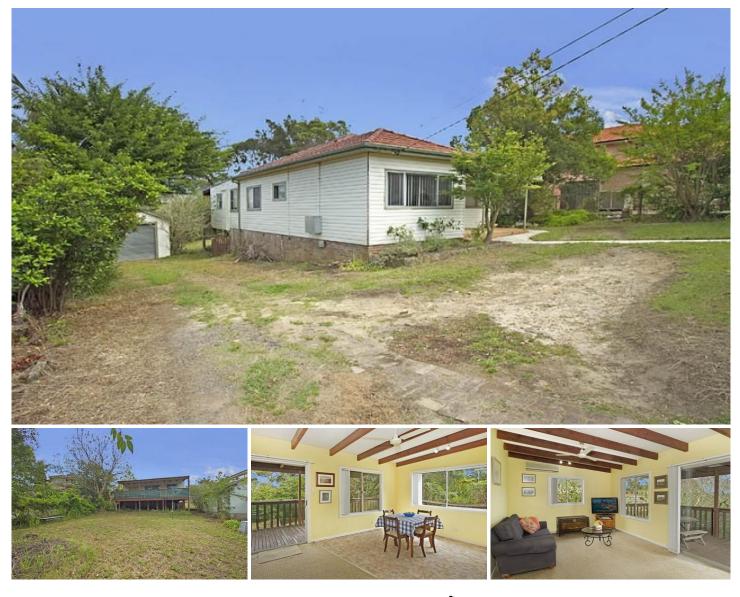

## **18 Milner Avenue HORNSBY NSW**

Outstanding residential development opportunity in the heart of Hornsby has all the right ingredients for investment success. A sprawling approx 1119sqm parcel of level land enjoys a northerly aspect with bush views to Berowra Valley. The existing modest 3 bedroom home paves the way for an easy knock down, complete renovation or potential subdivision (STCA) and wide street frontage provides easy access for construction.

Capitalise on the prime location of this desirable block, which sits between two new luxury homes in an established and sought after, upmarket residential area. The supremely peaceful street setting feels worlds away from bustle, yet every possible amenity is accessible by foot.