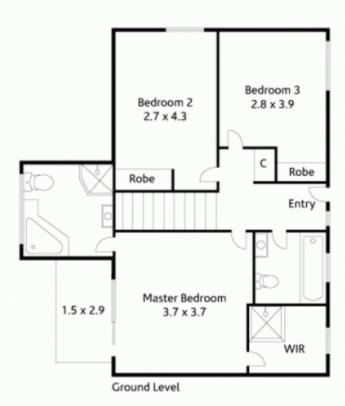

The property nestles within an attractive complex of just 15 in a supremely private Mount Colah pocket, where beautifully presented grounds showcase natural sandstone and established bottlebrush.

Newly polished timber floors, new carpet, and fresh paint inside and out present this delightful home in great condition. The upstairs slumber level comprises three spacious bedrooms and the main bathroom. Two beds feature built-in robes and lovely private outlooks. The