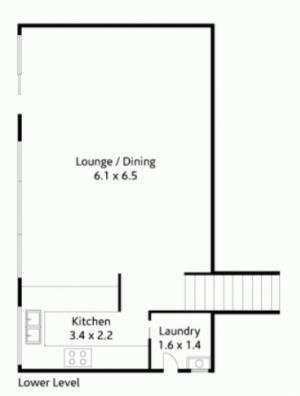

## 13/10 Playfair Road MOUNT COLAH NSW

Tranquil townhouse with picturesque cottage facade feels more like a freestanding house with green views forever, and an abundance of light and space over two light filled levels.

The property nestles within an attractive complex of just 15 in a supremely private Mount Colah pocket, where beautifully presented grounds showcase natural sandstone and established bottlebrush.

Newly polished timber floors, new carpet, and fresh paint inside and out present this delightful home in great condition. The upstairs slumber level comprises three spacious bedrooms and the main bathroom. Two beds feature built-in robes and lovely private outlooks. The