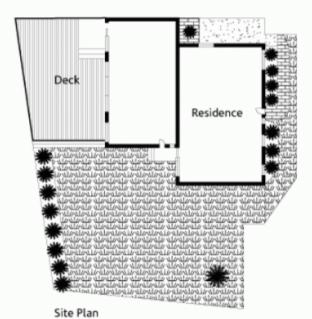

The property nestles within an attractive complex of just 15 in a supremely private Mount Colah pocket, where beautifully presented grounds showcase natural sandstone and established bottlebrush.

Newly polished timber floors, new carpet, and fresh paint inside and out present this delightful home in great condition. The upstairs slumber level comprises three spacious bedrooms and the main bathroom. Two beds feature built-in robes and lovely private outlooks. The