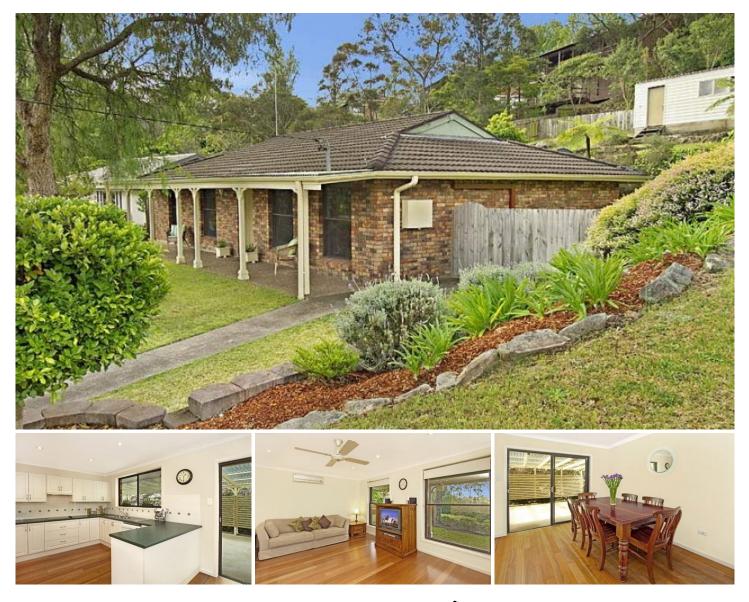

## 2 Gloria Close MOUNT COLAH NSW

A recent renovation presents this charming single level home in picture perfect as new condition - poised on an enviable corner position of approx 790sqm.

The beautifully manicured hedge garden complements the tranquil street setting and gracefully introduces the home. Comfortable, immaculately presented interiors feature wooden floors and large windows framing natural outlooks from every room.

Air-conditioned living flows to casual dining and near new, open plan kitchen - wrapped with plenty of bench space. Continue outside to a vast sheltered patio for seamless indoor outdoor interaction as the ultimate outdoor rumpus and an entertainer's delight. A natural sandstone wall