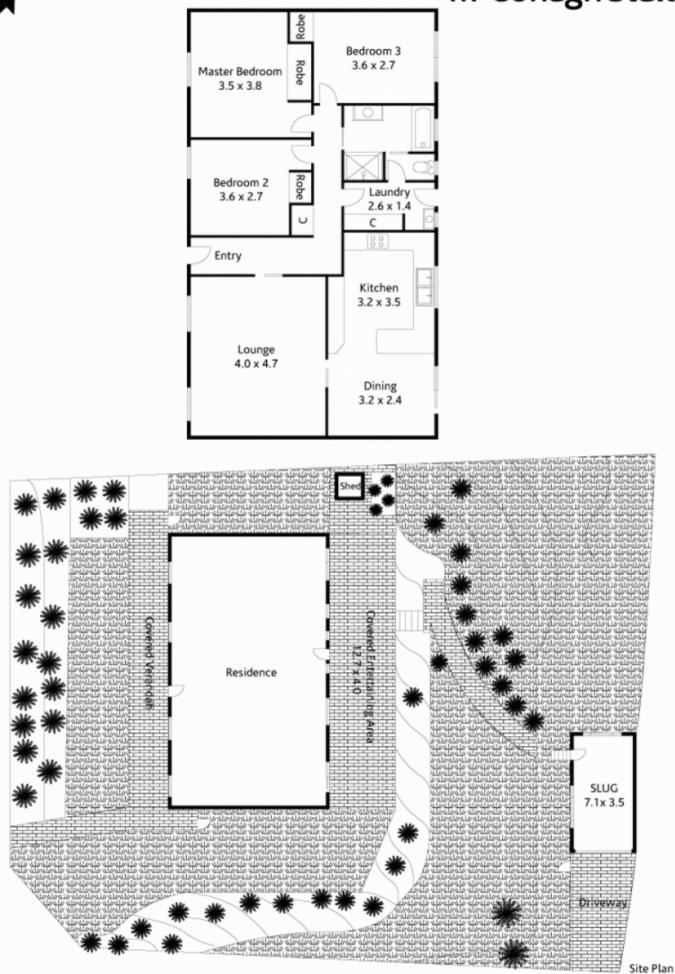

## 3 🎮 1 🚔 1 🚘

| Туре  | : House      |
|-------|--------------|
| Price | : \$ 570,000 |
|       | 700          |

Land Size : 790 sqm

View

: https://www.mcdonaghrealestate.com.au/sal e/nsw/north-shore-upper/mount-colah/resid ential/house/7473569

## mcdonagh blake

2 Gloria Close Mount Colah

Council Rates: \$296.30pq approx. Water Rates: \$171.11pq approx. Land Size: 790sqm approx. McDonagh Blake has taken every effort to ensure the information in this brochure is accurate to the best of our knowledge, however, it is a promotional document only for use as a guide, and no detail should be relied upon. McDonagh Blake accepts no liability for how the information is used.