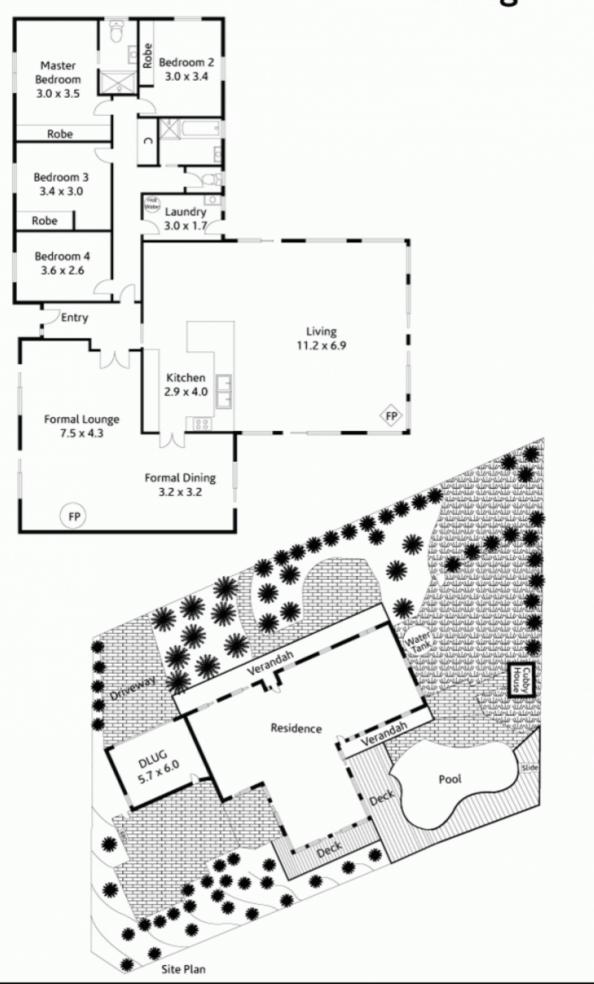

## 377 Somerville Road HORNSBY HEIGHTS NSW

Spectacular family haven with exquisite bush views embodies the heart and soul of a country home on approx 1150sqm. A welcoming homestead style facade enjoys a sweeping street frontage screened by hedge and mature natives garden, establishing a totally private sanctuary.

Central entranceway flows directly into the vast fireplace living area where floor to gable ceiling glass capitalises on dramatic views across Berowra Valley as a mesmerising natural backdrop. Lofty vaulted western red cedar ceilings over WA jarrah timber floors are enveloped with windows and glass sliders providing an endless sense of space, and access to an array of outdoor environments.

The 9 by 4 metre saltwater pool with solar heating sits

For full version visit the website