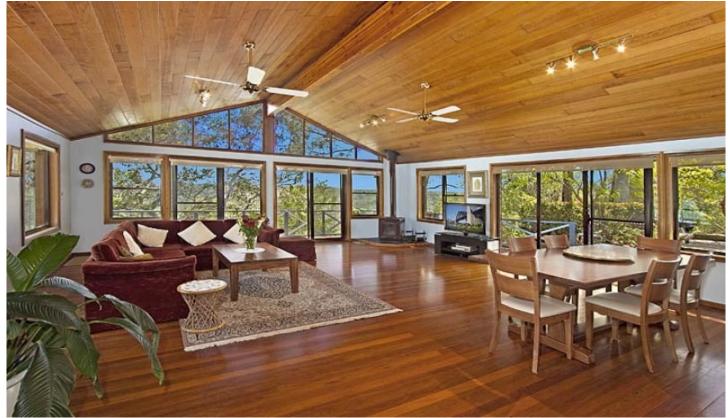

Central entranceway flows directly into the vast fireplace living area where floor to gable ceiling glass capitalises on dramatic views across Berowra Valley as a mesmerising natural backdrop. Lofty vaulted western red cedar ceilings over WA jarrah timber floors are enveloped with windows and glass sliders providing an endless sense of space, and access to an array of outdoor environments.