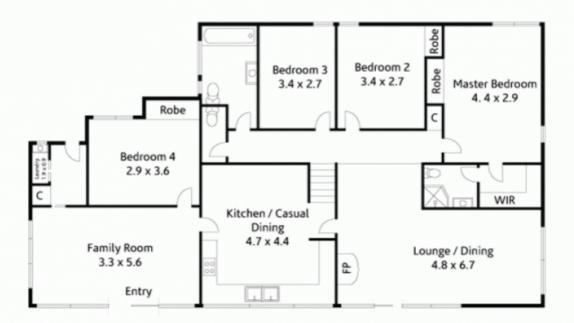

High sloping ceilings over warming timber floors introduce comfortable air conditioned living. Cedar doors and windows provide plenty of light. Right to casual dining and spacious open plan kitchen with a welcoming cottage feel, 4 🕮 2 📛 1 🖨