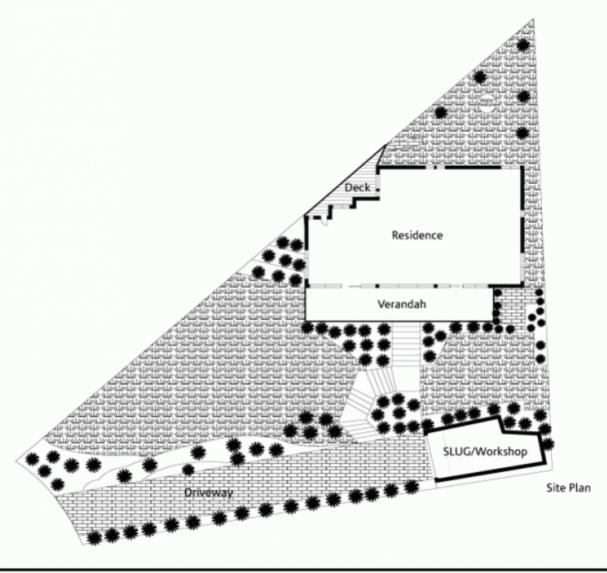

Wide timber decking path ascends the picturesque front garden, featuring lawn and flowering pretties, to a flourishing wall of jasmine that adorns the lovely broad verandah and imbues interiors with her sweet fragrance.

Type : House Land Size : 918 sqm

View: https://www.mcdonaghrealestate.com.au/sal

e/nsw/north-shore-upper/hornsby-heights/re

sidential/house/7473562

For full version visit the website