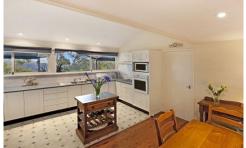

High sloping ceilings over warming timber floors introduce comfortable air conditioned living. Cedar doors and windows provide plenty of light. Right to casual dining and spacious open plan kitchen with a welcoming cottage feel, 4 🕮 2 📛 1 🖨