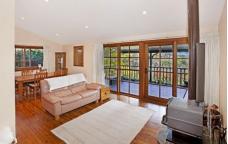

High sloping ceilings over warming timber floors introduce comfortable air conditioned living. Cedar doors and windows provide plenty of light. Right to casual dining and spacious open plan kitchen with a welcoming cottage feel, 4 🕮 2 📛 1 🖨