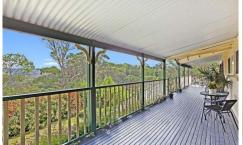

Wide timber decking path ascends the picturesque front garden, featuring lawn and flowering pretties, to a flourishing wall of jasmine that adorns the lovely broad verandah and imbues interiors with her sweet fragrance.