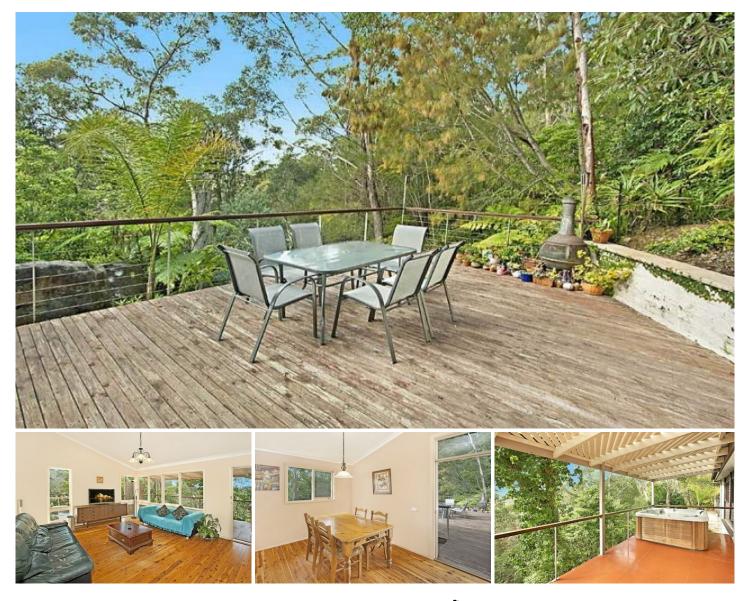

## 24 Paul Close HORNSBY HEIGHTS NSW

Set in an incredibly private off road position at the end of a cul de sac, and bordered by nature on three sides, this multi-level family home exists in perfect harmony with stunning tranquil surrounds - home to plentiful local bird and wildlife.

A wall of sandstone boulders forms a dramatic backdrop to the residence, while majestic unspoilt views to the front take in Berowra Valley to Mount Colah.

Enter via the sun drenched alfresco deck, to high vaulted ceilings over timber floors introducing the dining area and kitchen - equipped with copper range hood and red tiled splash back. Continue into light filled living, providing access to the wide spa deck - which feels magically