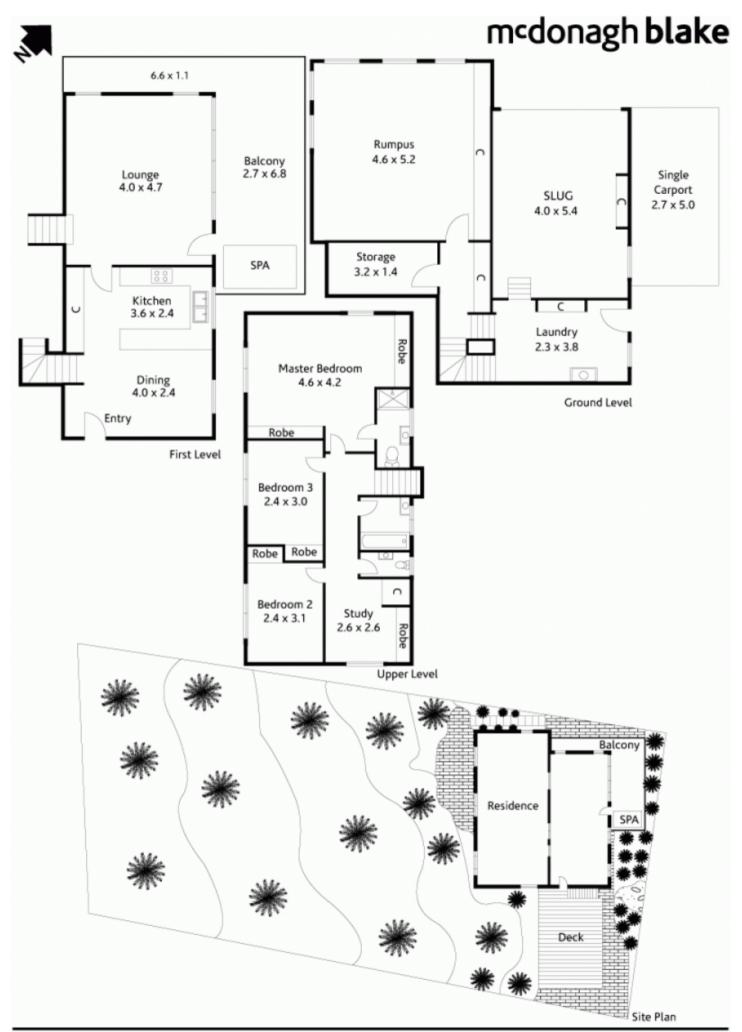

## 3 🛤 2 🚔 2 🚔

| Туре  | : House     |
|-------|-------------|
| Price | : \$ 590,00 |

- Price : \$ 590,000 Land Size : 1192 sqm
- View

: https://www.mcdonaghrealestate.com.au/sal e/nsw/north-shore-upper/hornsby-heights/re sidential/house/7473561