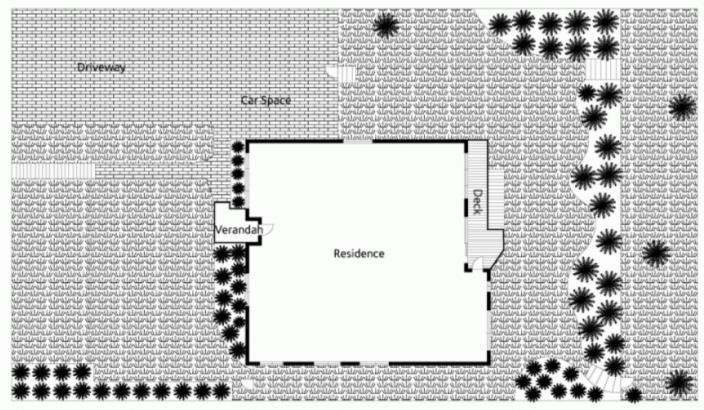

sought after Asquith address.

Sun drenched spacious front lawn introduces the residence and provides a delightful green outlook from the comfortable family area featuring warming timber floors. Freshly painted interiors continue into spacious combined living and dining - with Cypress Pine flooring and reverse cycle air conditioning - and to the inviting large kitchen with breakfast bar.

Virtually wall to wall glass provides seamless access to the sheltered deck, capturing northerly light and superb elevated views across the established rear garden to

## 4 🖳 1 🔓 1 🗬

Type : House Price : \$ 600,000 Land Size : 626 sqm

View : https://www.mcdonaghrealestate.com.au/sal

e/nsw/north-shore-upper/asquith/residential/

house/7473560

For full version visit the website



## mcdonagh blake





Site Plan