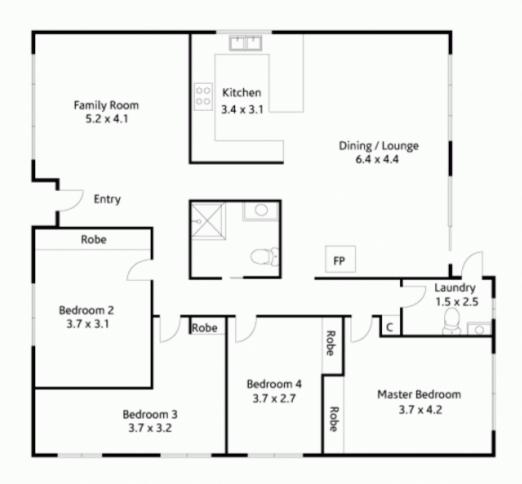

## 31 Michigan Avenue ASQUITH NSW

This bright and cheerful, well presented family home with abundant natural light is located in a quiet, leafy street setting with a sought after Asquith address.

Sun drenched spacious front lawn introduces the residence and provides a delightful green outlook from the comfortable family area featuring warming timber floors. Freshly painted interiors continue into spacious combined living and dining - with Cypress Pine flooring and reverse cycle air conditioning - and to the inviting large kitchen with breakfast bar.

Virtually wall to wall glass provides seamless access to the sheltered deck, capturing northerly light and superb elevated views across the established rear garden to