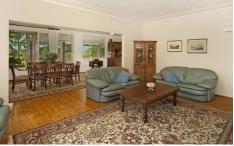

Beyond the entrance hallway and cloak roomlet, spacious living and dining areas instantly captivate with a wonderful sense of space, light and warmth. Open plan layout, lovely high ceilings and timber floors are wrapped with broad picture windows framing pretty green views from every which way.