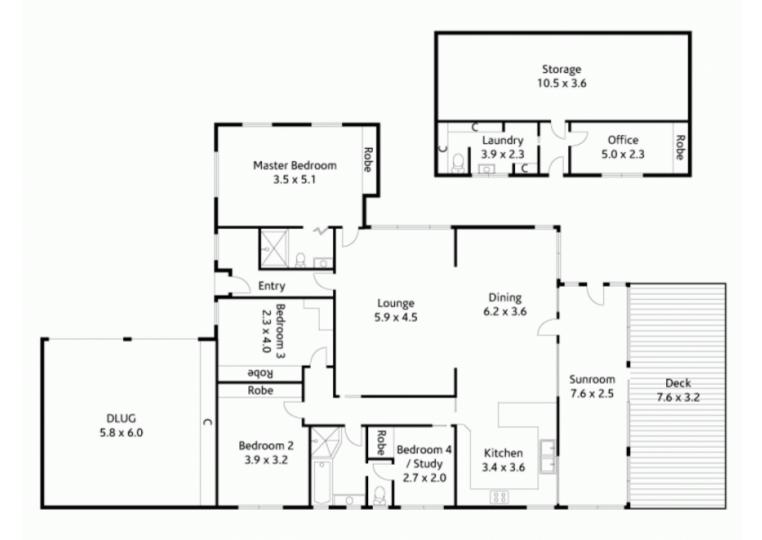

## **5 Plateau Close HORNSBY HEIGHTS NSW**

Beautifully presented solid brick render home smiles with breathtaking outlooks and vibrant spacious interiors over two flawless levels.

A thriving natives front garden haven introduces the property and establishes a private oasis on approx 863sqm next to a hushed cul de sac.

Beyond the entrance hallway and cloak roomlet, spacious living and dining areas instantly captivate with a wonderful sense of space, light and warmth. Open plan layout, lovely high ceilings and timber floors are wrapped with broad picture windows framing pretty green views from every which way.

## 3 📭 2 🖺 2 🗬

Type : House Price : \$ 750,000 Land Size : 863 sqm

View : https://www.mcdonaghrealestate.com.au/sal

e/nsw/north-shore-upper/hornsby-heights/re

sidential/house/7473558