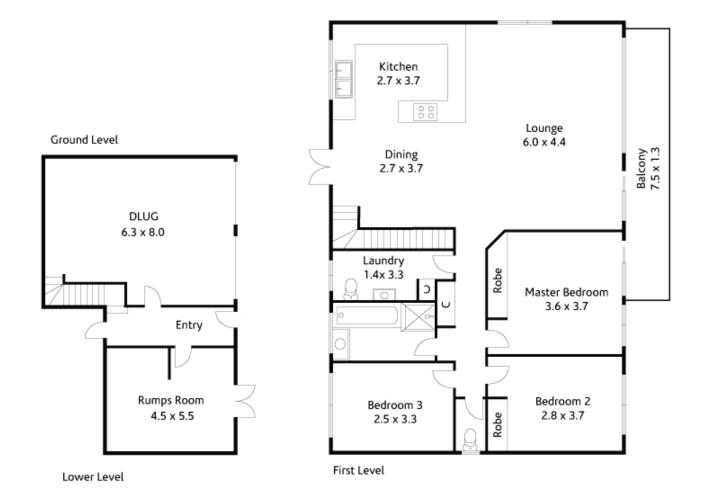

## 23 Helvetia Avenue BEROWRA NSW

Well appointed family home poised perfectly in an elevated off street position on approx 761sqm captures serene Berowra Valley bushland views.

This peaceful and private home offers an array of outdoor living environments in addition to separate family and living spaces over two beautifully presented levels.

The welcoming ground floor slate entrance provides access to a large air conditioned rumpus area flowing through French doors to a sun drenched front deck. Upstairs to light filled, open plan living and dining with timber floors and an inviting timber cabinetry kitchen boasting near new stainless steel Bosch oven and induction cook top.

## 3 📭 1 🟪 2 🗬

Type : House Price : \$ 575,000 Land Size : 761 sqm

View : https://www.mcdonaghrealestate.com.au/sal

e/nsw/north-shore-upper/berowra/residential

/house/7473555