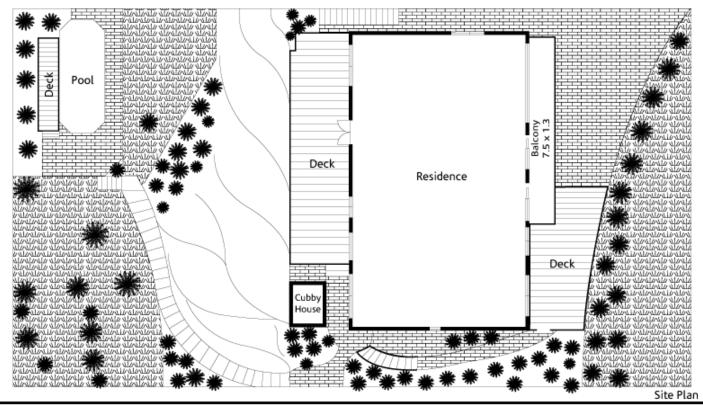

## 23 Helvetia Avenue BEROWRA NSW

Well appointed family home poised perfectly in an elevated off street position on approx 761sqm captures serene Berowra Valley bushland views.

This peaceful and private home offers an array of outdoor living environments in addition to separate family and living spaces over two beautifully presented levels.