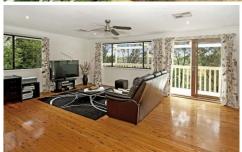

The welcoming ground floor slate entrance provides access to a large air conditioned rumpus area flowing through French doors to a sun drenched front deck. Upstairs to light filled, open plan living and dining with timber floors and an inviting timber cabinetry kitchen boasting near new stainless steel Bosch oven and induction cook top.