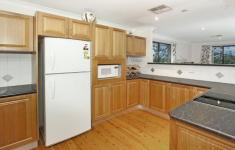

The welcoming ground floor slate entrance provides access to a large air conditioned rumpus area flowing through French doors to a sun drenched front deck. Upstairs to light filled, open plan living and dining with timber floors and an inviting timber cabinetry kitchen boasting near new stainless steel Bosch oven and induction cook top.