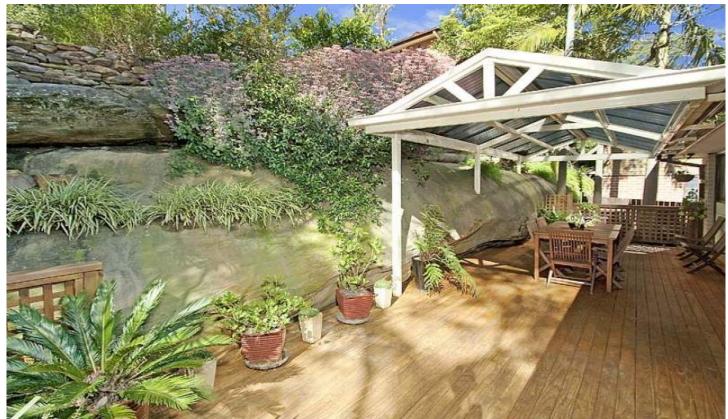

## 23 Helvetia Avenue BEROWRA NSW

Well appointed family home poised perfectly in an elevated off street position on approx 761sqm captures serene Berowra Valley bushland views.

This peaceful and private home offers an array of outdoor living environments in addition to separate family and living spaces over two beautifully presented levels.

The welcoming ground floor slate entrance provides access to a large air conditioned rumpus area flowing through French doors to a sun drenched front deck. Upstairs to light filled, open plan living and dining with timber floors and an inviting timber cabinetry kitchen boasting near new stainless steel Bosch oven and induction cook top.