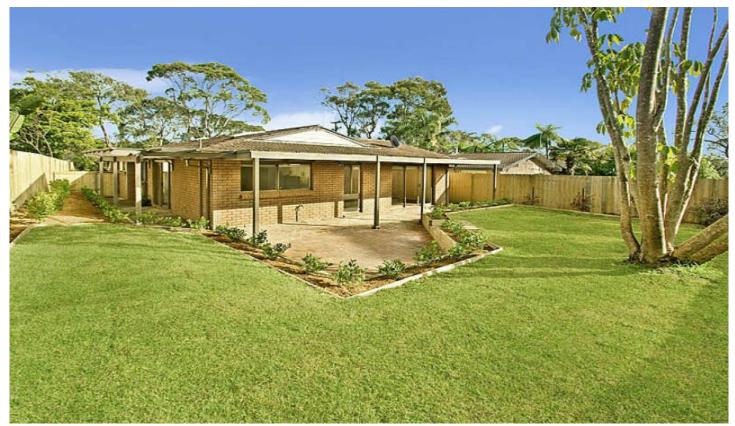

## 7 Easton Road BEROWRA HEIGHTS NSW

A complete renovation has given this delightful Berowra Heights home a new identity and a pristine lease of life. Gleaming interiors feel fresh as a daisy and are flooded with natural light. There's not a thing to do but move in and enjoy a superb home lifestyle of calm quietude and comfort.

Front lawn garden and dual car spaces framed by new landscaping with fragrant star jasmine position the home back from the road, and a garden path introduces the entry patio and formal entrance vestibule, where polished blonde timber floors and a bright, breezy ambience welcome you inside.