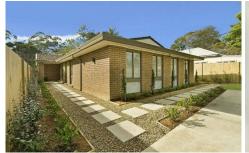

Front lawn garden and dual car spaces framed by new landscaping with fragrant star jasmine position the home back from the road, and a garden path introduces the entry patio and formal entrance vestibule, where polished blonde timber floors and a bright, breezy ambience welcome you inside.