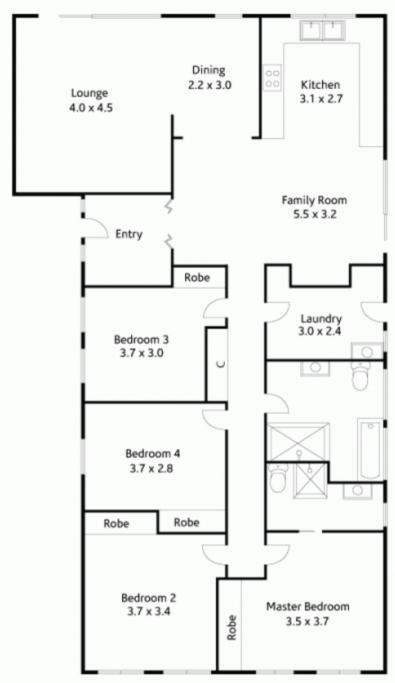

## 7 Easton Road BEROWRA HEIGHTS NSW

A complete renovation has given this delightful Berowra Heights home a new identity and a pristine lease of life. Gleaming interiors feel fresh as a daisy and are flooded with natural light. There's not a thing to do but move in and enjoy a superb home lifestyle of calm quietude and comfort.

Front lawn garden and dual car spaces framed by new landscaping with fragrant star jasmine position the home back from the road, and a garden path introduces the entry patio and formal entrance vestibule, where polished blonde timber floors and a bright, breezy ambience welcome you inside.

Through concertina doors to sky lit open plan family, dining

For full version visit the website