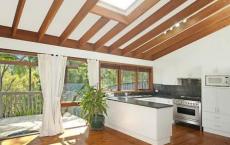

## 11 Tanglewood Way HORNSBY HEIGHTS NSW

This sophisticated family home forms a serenely private sanctuary, poised on a substantial approx 1049sqm - with zero passing traffic.

Inside, exposed brick, white walls, warming timber floors and black slate define a free flowing layout. A striking wide entranceway overlooks the living area, and provides hallway access to the four carpeted bedrooms and main bathroom with slate and sky lighting.