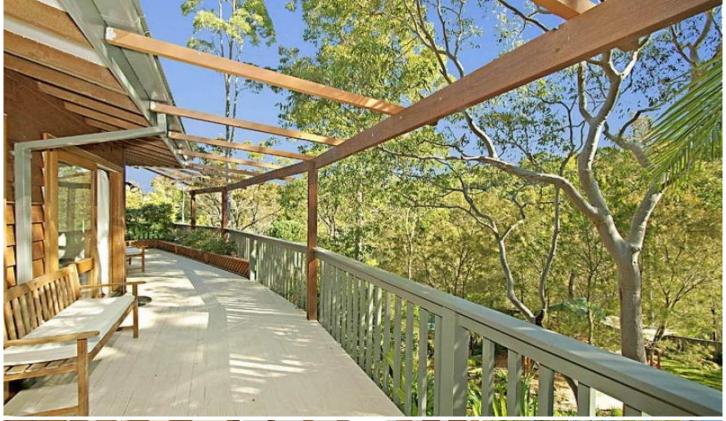

## 11 Tanglewood Way HORNSBY HEIGHTS NSW

This sophisticated family home forms a serenely private sanctuary, poised on a substantial approx 1049sqm - with zero passing traffic.

Inside, exposed brick, white walls, warming timber floors and black slate define a free flowing layout. A striking wide entranceway overlooks the living area, and provides hallway access to the four carpeted bedrooms and main bathroom with slate and sky lighting.