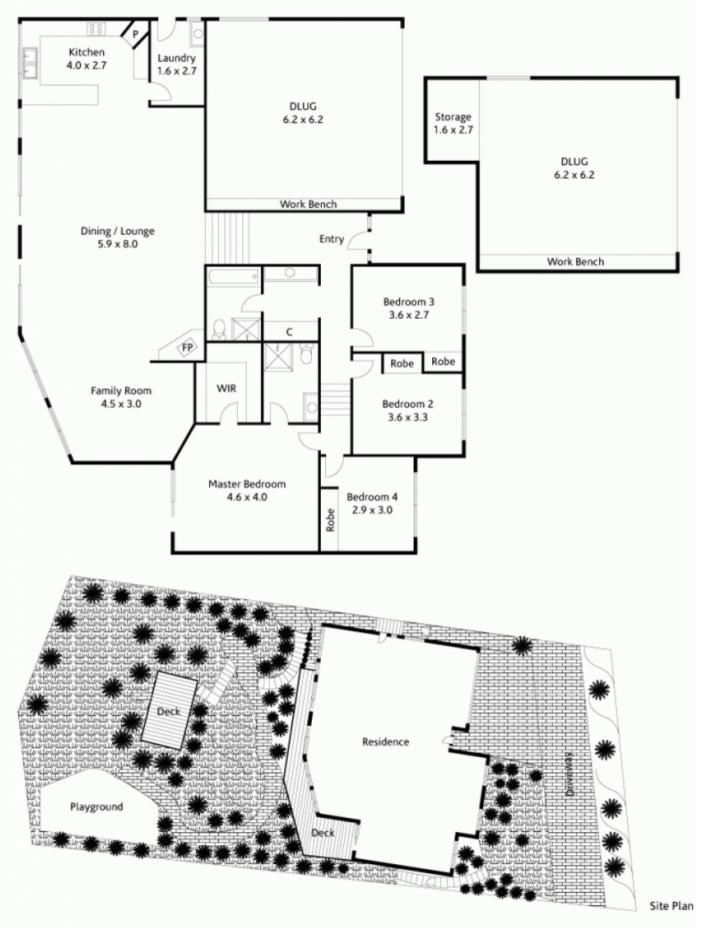

## 11 Tanglewood Way HORNSBY HEIGHTS NSW

This sophisticated family home forms a serenely private sanctuary, poised on a substantial approx 1049sqm - with zero passing traffic.

Inside, exposed brick, white walls, warming timber floors and black slate define a free flowing layout. A striking wide entranceway overlooks the living area, and provides hallway access to the four carpeted bedrooms and main bathroom with slate and sky lighting.

Three bedrooms on the left each contain built-ins and private leafy sandstone outlooks. Two bedrooms have been decorated with magical life sized storybook murals. Winnie the Pooh and friends in one, and wraparound Thomas the Tank Engine in the other. The fabulous master