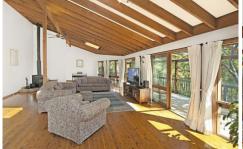

## 11 Tanglewood Way HORNSBY HEIGHTS NSW

This sophisticated family home forms a serenely private sanctuary, poised on a substantial approx 1049sqm - with zero passing traffic.

Inside, exposed brick, white walls, warming timber floors and black slate define a free flowing layout. A striking wide entranceway overlooks the living area, and provides hallway access to the four carpeted bedrooms and main bathroom with slate and sky lighting.