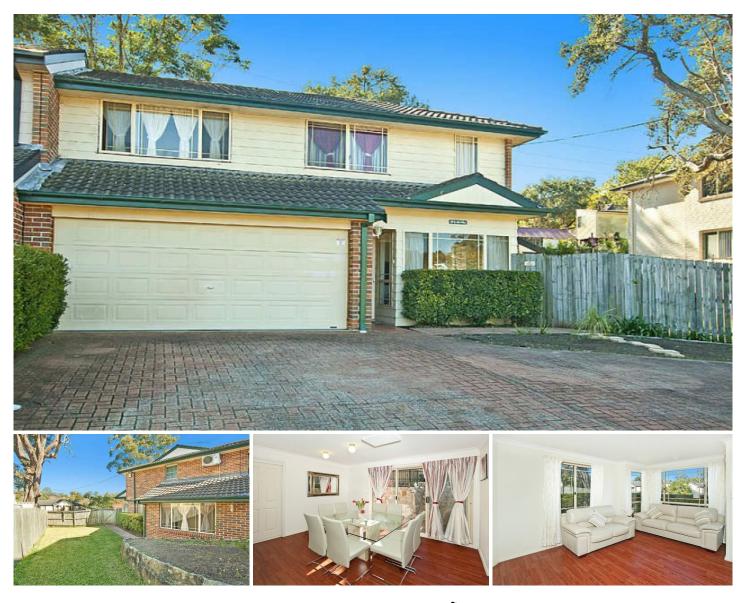

## 1/12 Webb Avenue HORNSBY NSW

Wide fronted 'Ave Maria' is big on size, low on maintenance and occupies a prime position on the elevated side of a peaceful street setting - a very short stroll to Hornsby station and Westfield.

Neat and tidy interiors are awash with natural light and feel lovely and private with cleverly positioned outlooks.

Enter into the bright living area with green views to the front and side hedge gardens, and continue to the formal family room, or into the open plan dining space and gas kitchen with timber cabinetry.

Up sky lit stairs to three generous light filled bedrooms. The spacious master boasts an ensuite, substantial walk in