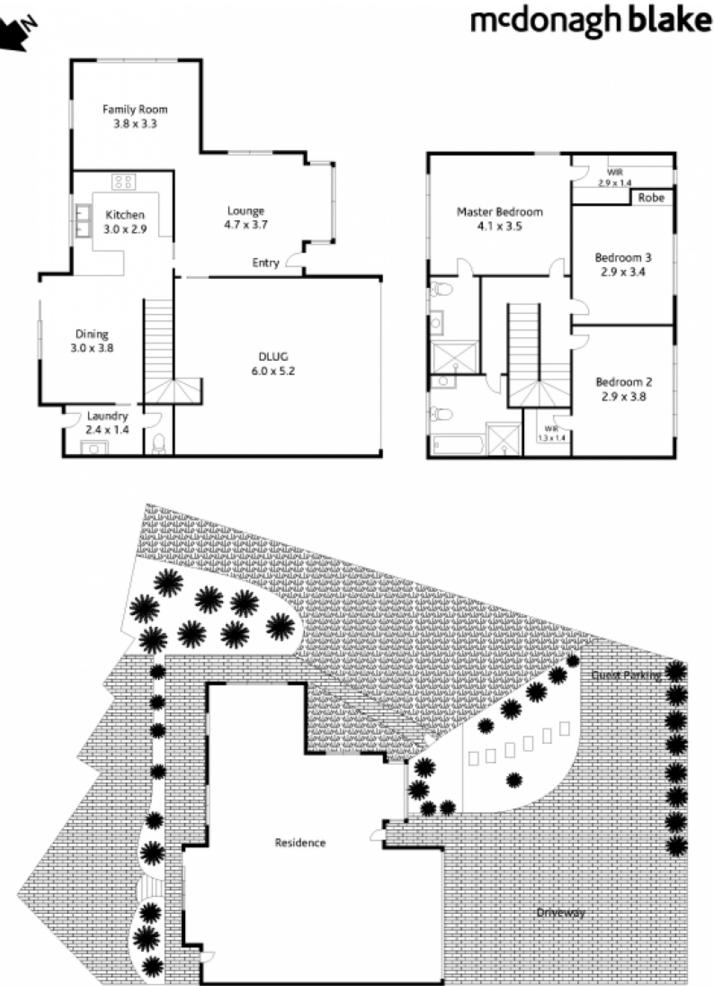

## 3 🎮 2 🚔 2 🚔

**Type** : Semi Detached

View : https://www.mcdonaghrealestate.com.au/sale/ns w/north-shore-upper/hornsby/residential/semi-det ached/7473550

Site Plan

1/12 Webb Avenue Hornsby

Council Rates: \$277.80pg approx. Water Rates: \$160.59pg approx. Land Size: 441sgm approx. McDianagh Blake has taken every effort to ensure the information in this brochure is accurate to the both of our knowledge, however, it is a premotional clocument only for use as a galox, and no detail should be relied upon. NcDonagh Blake accepts no liability for how the information is used.