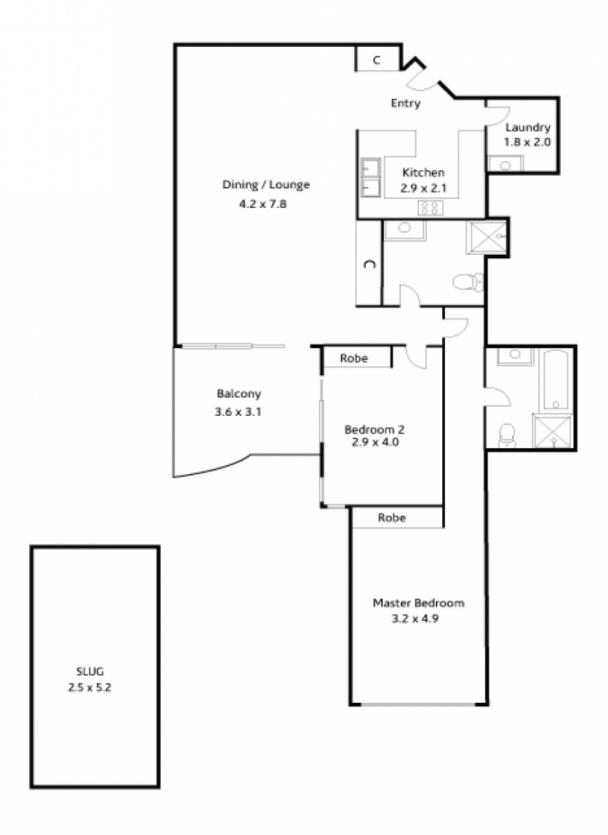

## 103/107-115 Pacific Highway HORNSBY NSW

Very well presented apartment is big on space and boasts elevated bush vistas within the tightly held Jubilee Towers' security complex just metres from Hornsby's cosmopolitan shopping and transport hub.

Perfectly positioned well within expansive grounds, on the 9th floor, this fabulous apartment provides a peaceful and low maintenance lifestyle accessed via lift from the elegant foyer entrance.

Lovely high ceilings and plenty of energising northerly sunlight characterise generous interiors. The inviting kitchen is fully equipped with gas stovetop and brand new Miele dishwasher in addition to loads of bench and cupboard space.