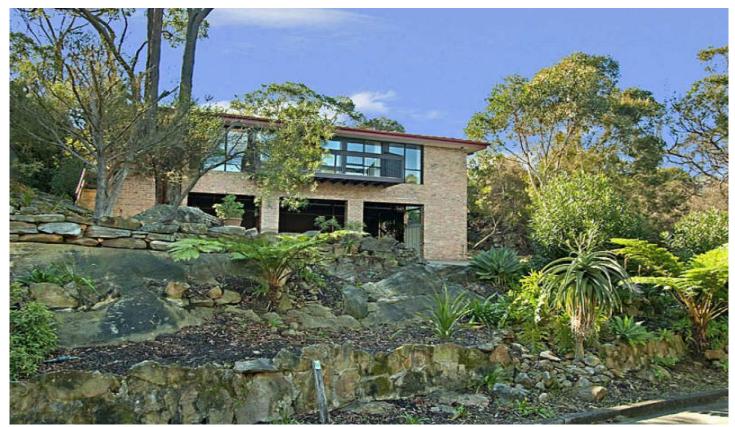

## 17 Burke Place MOUNT COLAH NSW

Discover unrivalled tranquillity in this attractive brick home neighboured by Berowra Valley Regional Park, which borders the property with untouched bushland on two sides - for pristine views and a serenely private lifestyle.

A striking agave and sandstone garden introduces the elevated residence - reached via an off road access from a quiet cul de sac, a considerable land size of approx 1786sqm includes the access way.

Natural light streams inside where open plan living feels expansive, fresh and airy with lofty cathedral ceilings, clerestory windows and glass sliders to the front deck for face to face nature views.