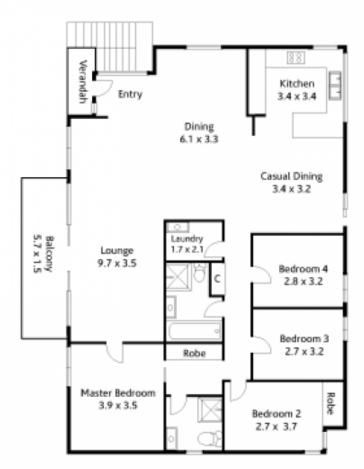

A striking agave and sandstone garden introduces the elevated residence - reached via an off road access from a quiet cul de sac, a considerable land size of approx 1786sqm includes the access way.

Natural light streams inside where open plan living feels expansive, fresh and airy with lofty cathedral ceilings, clerestory windows and glass sliders to the front deck for face to face nature views.