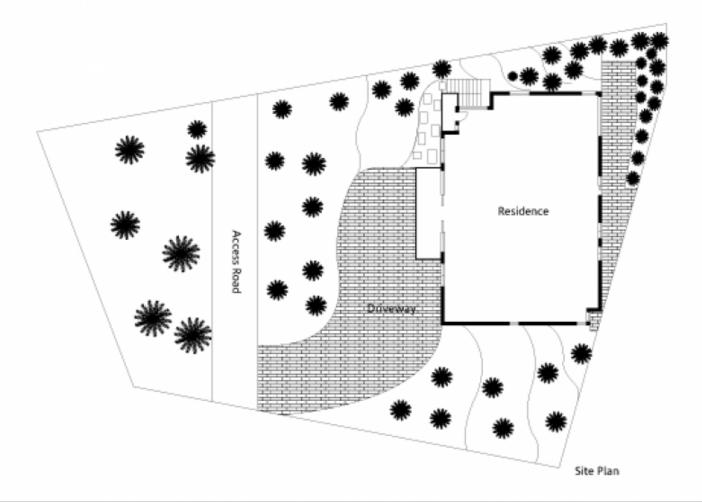

## 17 Burke Place MOUNT COLAH NSW

Discover unrivalled tranquillity in this attractive brick home neighboured by Berowra Valley Regional Park, which borders the property with untouched bushland on two sides - for pristine views and a serenely private lifestyle.

A striking agave and sandstone garden introduces the elevated residence - reached via an off road access from a quiet cul de sac, a considerable land size of approx 1786sqm includes the access way.

Natural light streams inside where open plan living feels expansive, fresh and airy with lofty cathedral ceilings, clerestory windows and glass sliders to the front deck for face to face nature views.