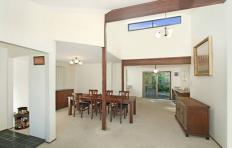

A striking agave and sandstone garden introduces the elevated residence - reached via an off road access from a quiet cul de sac, a considerable land size of approx 1786sqm includes the access way.

Natural light streams inside where open plan living feels expansive, fresh and airy with lofty cathedral ceilings, clerestory windows and glass sliders to the front deck for face to face nature views.