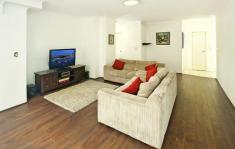

The substantial combined lounge and dining area opens into the gas kitchen to the left, and flows through sliding glass doors to the sun drenched balcony with lovely a leafy

2 📮 2 🖺 1 🗬

Type: Apartment

**View**: https://www.mcdonaghrealestate.com.au/sale/ns w/north-shore-upper/hornsby/residential/apartme