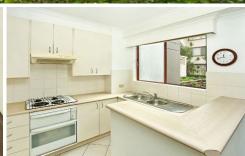

The substantial combined lounge and dining area opens into the gas kitchen to the left, and flows through sliding glass doors to the sun drenched balcony with lovely a leafy

2 📮 2 🖺 1 🗬

Type: Apartment

**View**: https://www.mcdonaghrealestate.com.au/sale/ns w/north-shore-upper/hornsby/residential/apartme