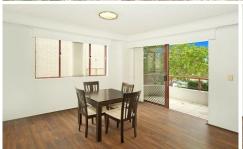

The substantial combined lounge and dining area opens into the gas kitchen to the left, and flows through sliding glass doors to the sun drenched balcony with lovely a leafy

2 📮 2 🖺 1 🗬

Type: Apartment

**View**: https://www.mcdonaghrealestate.com.au/sale/ns w/north-shore-upper/hornsby/residential/apartme