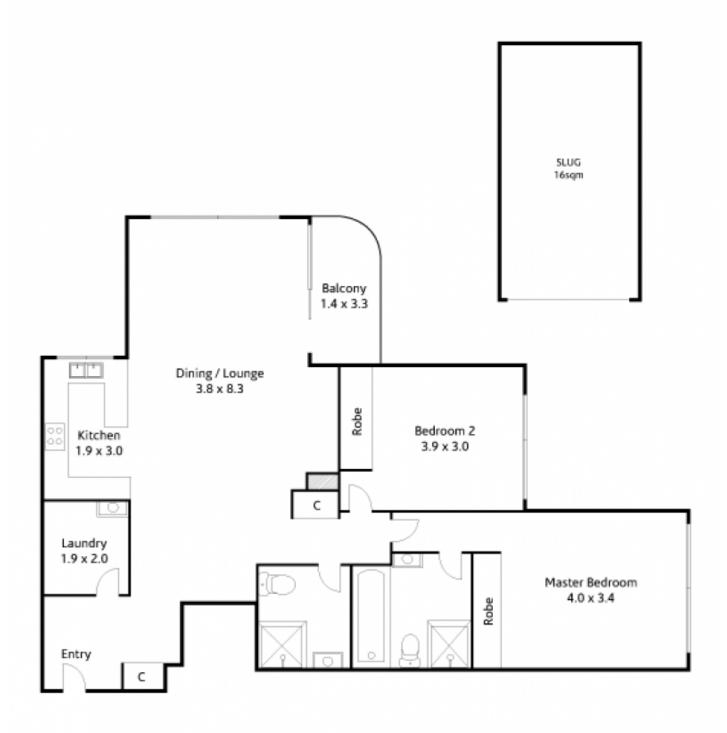

## 101/208 Pacific Highway HORNSBY NSW

Well appointed apartment across approx 100sqm of second floor living in the popular Horizon Towers' enter via block D, Hornsby Street as well as Pacific Hwy. Boasting an array of leisure facilities, footsteps to Hornsby station and all that Westfield shopping centre has to offer. Enjoy an enviable corner position at the quiet rear, Inside, a bright northerly aspect floods spacious interiors with plenty of light, and high ceilings add to the generous sense of space. Solid brick construction and virtually no common walls assure quiet privacy, and plenty of large windows provide beautiful outlooks yet maintain the private feel.

The substantial combined lounge and dining area opens into the gas kitchen to the left, and flows through sliding glass doors to the sun drenched balcony with lovely a leafy

2 📮 2 🖺 1 🗬

Type: Apartment

**View**: https://www.mcdonaghrealestate.com.au/sale/ns w/north-shore-upper/hornsby/residential/apartme