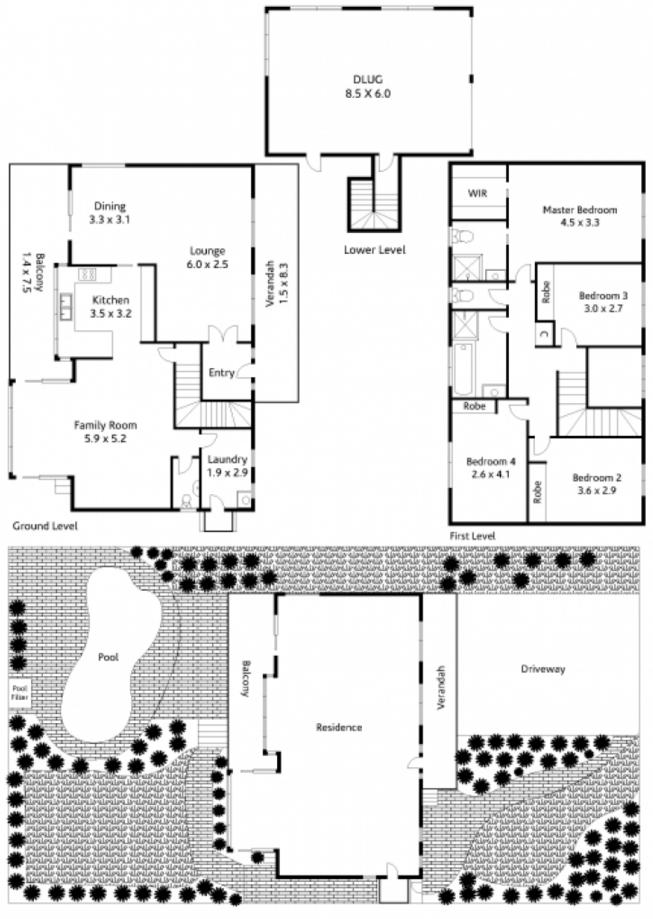

A picturesque flowering and bush rock front garden alongside majestic palm trees introduce the residence, accessed via the elevated front verandah.

Inside, a tiled entrance landing flows to a choice of living options, and provides access to upper level slumber and the main bathroom three bedrooms contain built-ins, and the master features a walk in robe and brand new ensuite.