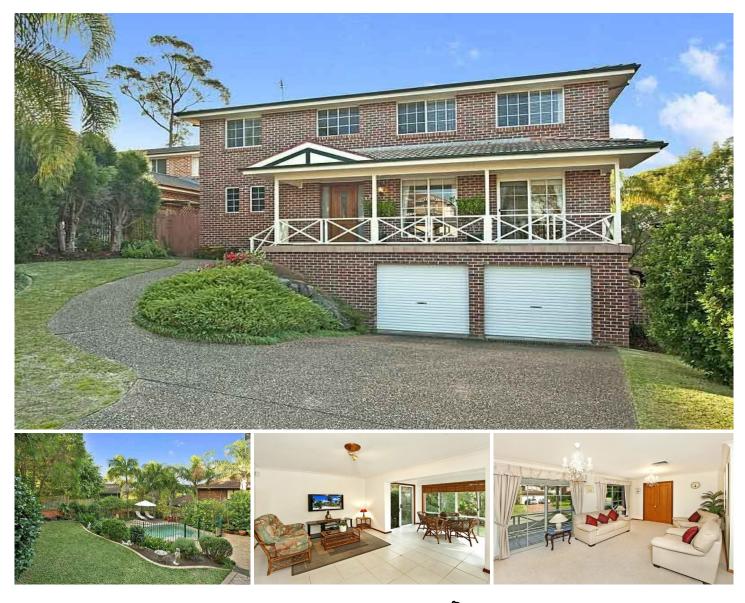

## 11 Gum Leaf Close HORNSBY HEIGHTS NSW

Poised on a quiet and pretty cul de sac street, crisp white walls and warm timber finishes awash with northern sunlight define immaculately presented interiors of this superb tri level family home, as a vibrant and fresh prelude to the stunning garden oasis.

A picturesque flowering and bush rock front garden alongside majestic palm trees introduce the residence, accessed via the elevated front verandah.

Inside, a tiled entrance landing flows to a choice of living options, and provides access to upper level slumber and the main bathroom three bedrooms contain built-ins, and the master features a walk in robe and brand new ensuite.