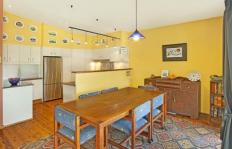

Inside, earthy coloured walls marry rich timber tones to perfectly capture summer's warm hues and invite a cosy winter ambience. Lofty ceilings feel breezy and a northerly aspect bathes the home in light.