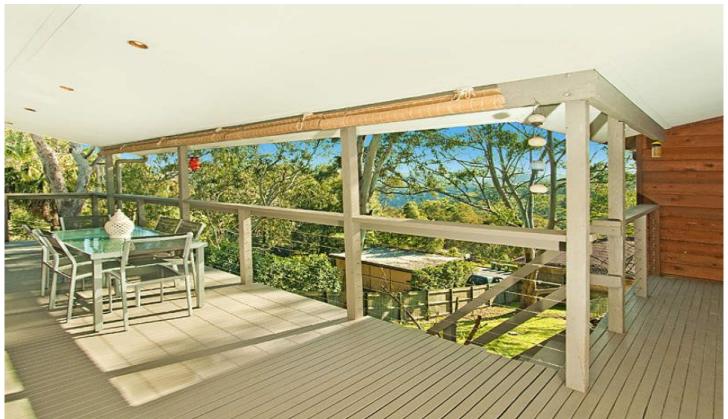

Open plan living and dining flows to the expansive sheltered deck with sweeping elevated views across expansive rear lawn and sky blue pool to the soothing 4 🕒 2 📛 2 🖨

Type: House

**View**: https://www.mcdonaghrealestate.com.au/sale/ns w/north-shore-upper/hornsby-heights/residential/