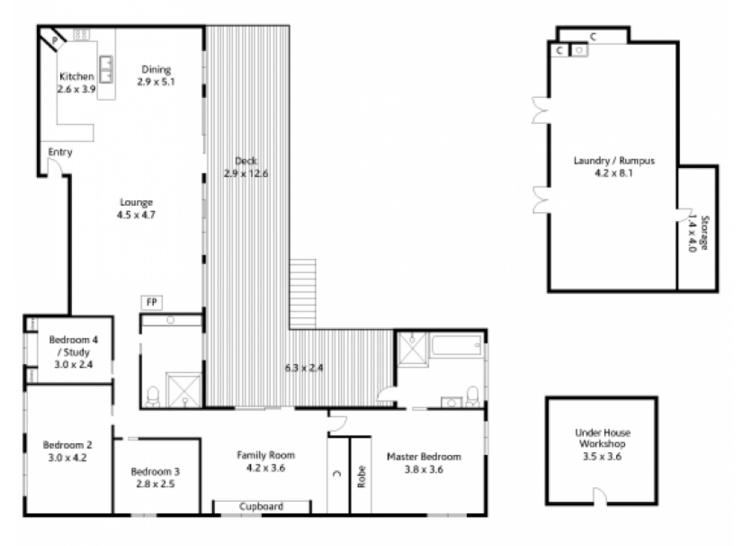

## 28 Sydney Road HORNSBY HEIGHTS NSW

Imagine balmy summer evenings spent captivated by pink sunsets blushing over vast majestic bushland. This fabulous cedar home on approx 876 sqm blends seamlessly with its natural Berowra Valley National Park backdrop a soothing natural feature, impeccably echoed throughout the home's interior.

Inside, earthy coloured walls marry rich timber tones to perfectly capture summer's warm hues and invite a cosy winter ambience. Lofty ceilings feel breezy and a northerly aspect bathes the home in light.

Open plan living and dining flows to the expansive sheltered deck with sweeping elevated views across expansive rear lawn and sky blue pool to the soothing 4 🕒 2 📛 2 🖨

Type: House

**View**: https://www.mcdonaghrealestate.com.au/sale/ns w/north-shore-upper/hornsby-heights/residential/