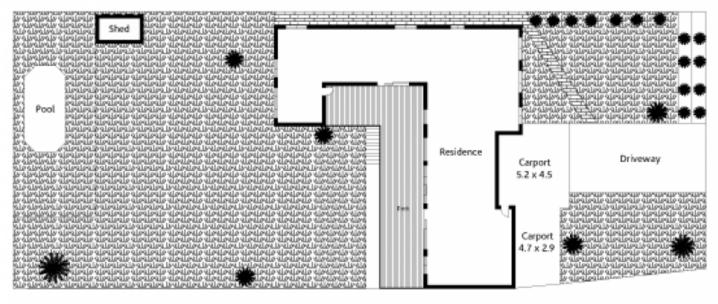

lushing over vast majestic bushland. This fabulous cedar home on approx 876 sqm blends seamlessly with its natural Berowra Valley National Park backdrop a soothing natural feature, impeccably echoed throughout the home's interior.

Inside, earthy coloured walls marry rich timber tones to perfectly capture summer's warm hues and invite a cosy winter ambience. Lofty ceilings feel breezy and a northerly aspect bathes the home in light.

Open plan living and dining flows to the expansive sheltered deck with sweeping elevated views across expansive rear lawn and sky blue pool to the soothing 4 🕒 2 📛 2 🖨

Type: House

**View**: https://www.mcdonaghrealestate.com.au/sale/ns w/north-shore-upper/hornsby-heights/residential/

house/7473539

For full version visit the website



## mcdonagh blake





Site Plan