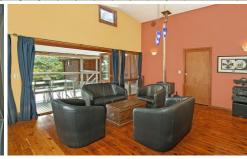

Inside, earthy coloured walls marry rich timber tones to perfectly capture summer's warm hues and invite a cosy winter ambience. Lofty ceilings feel breezy and a northerly aspect bathes the home in light.

Open plan living and dining flows to the expansive sheltered deck with sweeping elevated views across expansive rear lawn and sky blue pool to the soothing 4 🕒 2 📛 2 🖨

Type: House

**View**: https://www.mcdonaghrealestate.com.au/sale/ns w/north-shore-upper/hornsby-heights/residential/